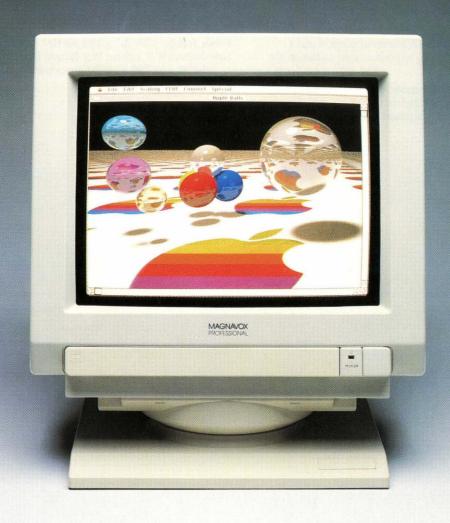

## 9CM080

14"<sub>dia.</sub> (13v) Color Monitor

Magnavox Analog Color (MAC) Display

- Fully compatible with Apple's Macintosh II computer when equipped with a high resolution color card (Apple part # M0211 or equivalent)
- Resolution of 640x480 in up to 256 colors from a pallet of more than 16 million with the expansion kit (Apple part # M0213) installed
- 14" (13" viewable) polished dark glass CRT
- Super fine 0.29mm dot trio design
- · 35kHz horizontal scan rate
- 66.7Hz vertical refresh rate
- Convenient tilt/swivel base included

## 9CM080 MAC Color Display

Macintosh II® Compatible ● This display is compatible with the Apple Macintosh II computer when it is equipped with a high resolution color card (Apple part # M0211)

**Analog Input** • The analog input allows you to display the more than 16 million colors that are possible when using the Macintosh II video card and expansion kit.