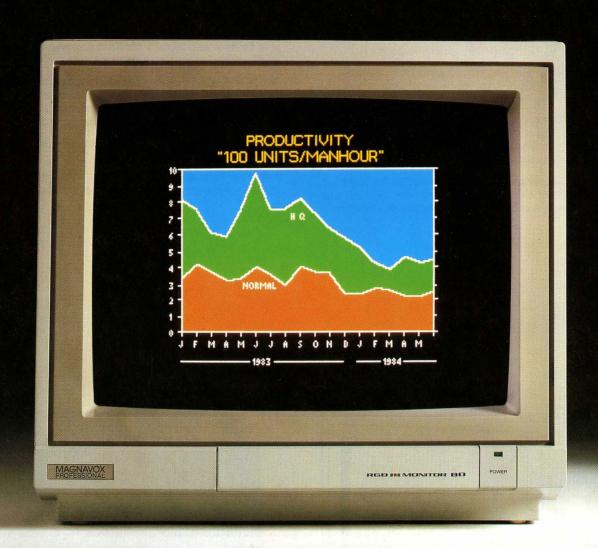

## 8CM515 RGB/Composite Color Monitor 80

17% Larger Screen than Standard 12" Monitors  $\bullet$  14" tube provides larger screen size without an appreciably larger footprint.

**RGB TTL, RGB Analog, Composite Video Inputs •** make monitor compatible with all three standard video signal types.