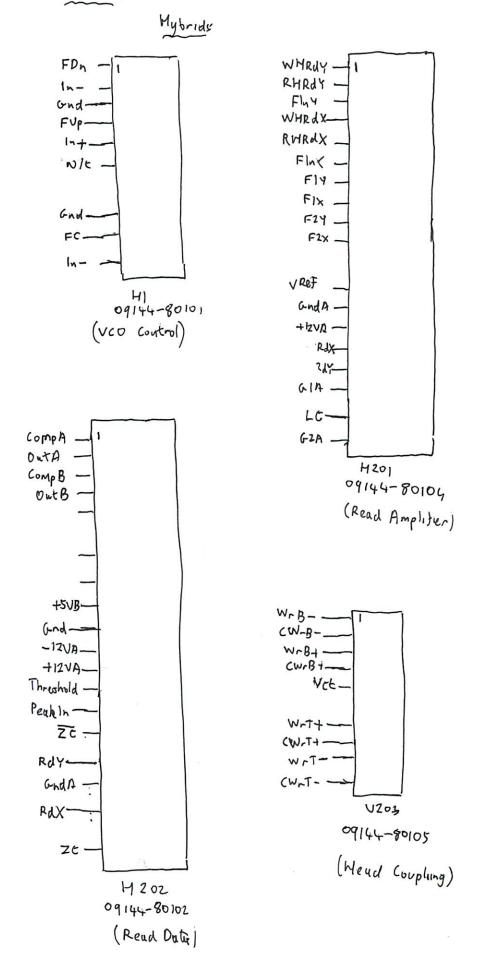

H-Bridge Transistic Array

HP9144 SBCont PCB Sheet 2

SB Cont PCB Sheet (7)

Sheet(9)

HP9144 SBCont PCB

09144-66515

HP9144 SBCont PCB Sheet (1)

HP9144 SBContPCB Sheet 12