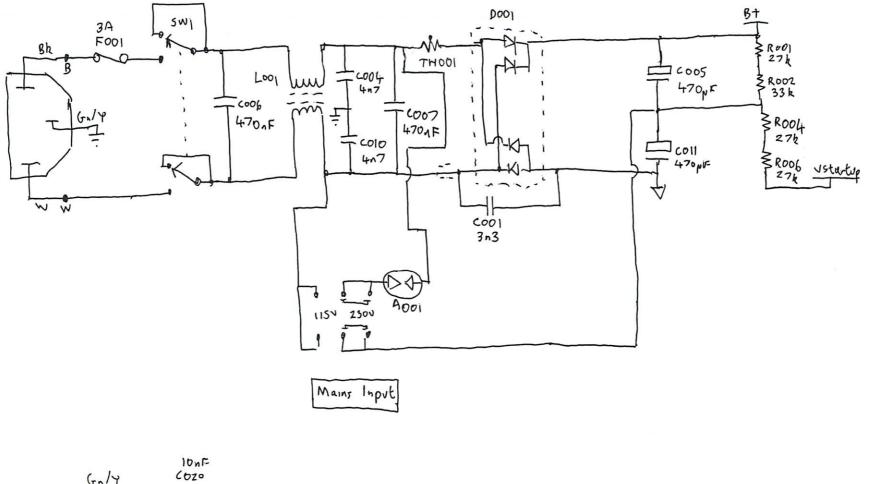

HP9144

HP9144 Prive Chassis Wiring

HP9144 Power

Harness

MP Mass Storage PSU PCB sheet () ETX-390D8M

MP Mass Storage PSU PCB Sheet (3) ETX-39008M

HP Mass Storage PSU PCB Sheet (4) ETX-390DBM

HP Mass Storage Unit Fan Panaflo FBH-08A 12M