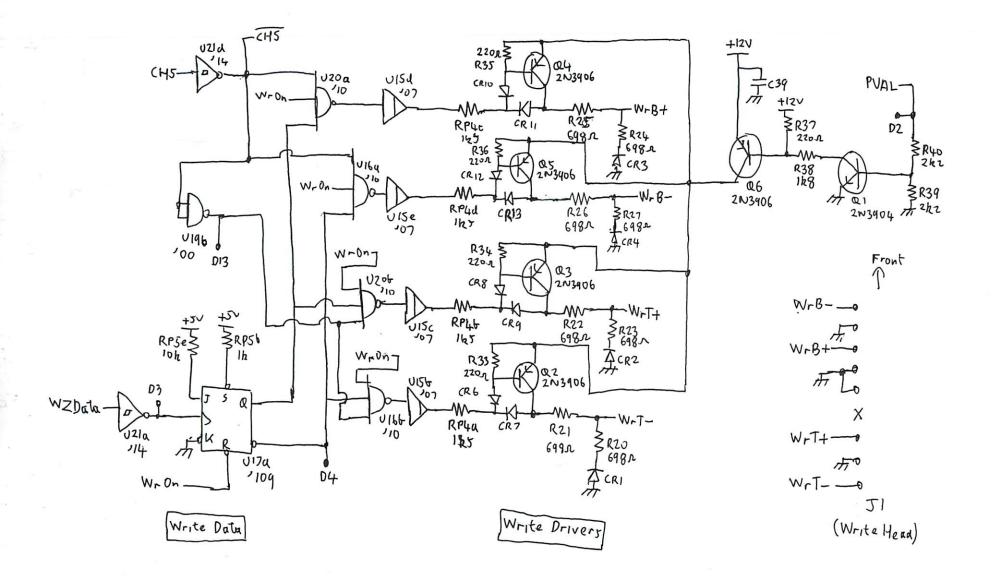

9 50 |
| controller -> Drive      |

| Protu-0     | 2 Proto          |
|-------------|------------------|
| Fullta -o   | a-Faulth         |
| 0           | 0-Busya          |
| Busyb -     | 0                |
| Unlsw -0    | 0                |
| +SV0        | - From Tape Sw   |
| Gnd 0<br>13 | e Totapesw<br>14 |

Front panel ⇒controller

\* <u>1</u>

1

-- 120 -- AGAU -- 4120 -- FVAL X -- GAU -- 450 -- 600 -- 600

PSU -> Controller

PSU Motor

4P9144















Mpg144









H-Bridge Transistic Array













HP9144 SBCont PCB Sheet 2











SB Cont PCB Sheet (7)





Sheet(9)



HP9144 SBCont PCB



09144-66515

HP9144 SBCont PCB Sheet (1)



HP9144 SBContPCB Sheet 12





SBCont PCB



PCB

0914

V199 ,00 -Wron

. \*

Wron

05

D7

U14d

-W-Prot

D6

0140

Write Enable



4 Read/Write PCB

Sheet (2)









Servo PCB





HP9144 Servo PCB Sheet (3)



A.s.



HP9144 Servo PCB Sheet 5











.



HP9144 Logie PCB Sheet (4)







HP9144 Logic PCB Sheet (7)











HP9144 Logic PCB Sheet (12)



HP9144 Logie PCB Sheet (13)







hast(16)

04144-66519

HP9144 Logic PCB Sheet (16)









Sheet (19) 09144 - 66519 HP9144 Logic PCB





, Gu ;(Busy)

(Protect)

(Fault)

09144-66506

HP9144















HP9144 Prive Chassis Wiring



HP9144 Power

Harness













MP Mass Storage PSU PCB sheet () ETX-390D8M





MP Mass Storage PSU PCB Sheet (3) ETX-39008M





HP Mass Storage PSU PCB Sheet (4) ETX-390DBM



HP Mass Storage Unit Fan Panaflo FBH-08A 12M



Paradlo FBP-08B12L