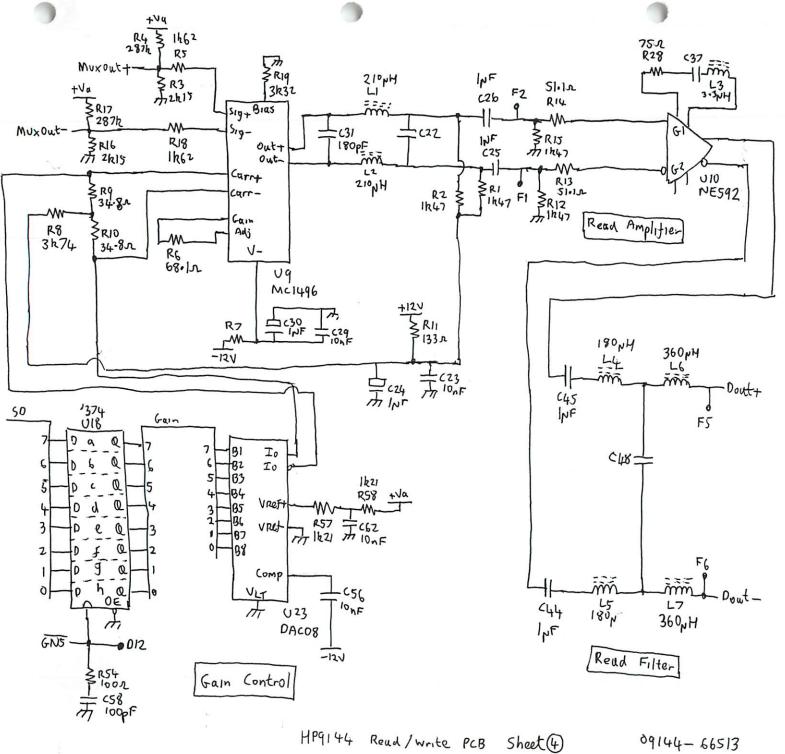

|

| Protu-0     | 2 Proto          |
|-------------|------------------|
| Fullta -o   | a-Faulth         |
| 0           | 0-Busya          |
| Busyb -     | 0                |
| Unlsw -0    | 0                |
| +SV0        | - From Tape Sw   |
| Gnd 0<br>13 | e Totapesw<br>14 |

Front panel ⇒controller

\* <u>1</u>

1

-- 120 -- AGAU -- 4120 -- FVAL X -- GAU -- 450 -- 600 -- 600

PSU -> Controller

PSU Motor

4P9144















Mpg144









H-Bridge Transistic Array













HP9144 SBCont PCB Sheet 2











SB Cont PCB Sheet (7)





Sheet(9)



HP9144 SBCont PCB



09144-66515

HP9144 SBCont PCB Sheet (1)



HP9144 SBContPCB Sheet 12





SBCont PCB



PCB

0914

V199 ,00 -Wron

. \*

Wron

05

D7

U14d

-W-Prot

D6

0140

Write Enable



4 Read/Write PCB

Sheet (2)









Servo PCB





HP9144 Servo PCB Sheet (3)



A.s.



HP9144 Servo PCB Sheet 5











.



HP9144 Logie PCB Sheet (4)







HP9144 Logic PCB Sheet (7)











HP9144 Logic PCB Sheet (12)



HP9144 Logie PCB Sheet (13)







hast(16)

04144-66519

HP9144 Logic PCB Sheet (16)









Sheet (19) 09144 - 66519 HP9144 Logic PCB





, Gu ;(Busy)

(Protect)

(Fault)

09144-66506

HP9144















HP9144 Prive Chassis Wiring



HP9144 Power

Harness













MP Mass Storage PSU PCB sheet () ETX-390D8M





MP Mass Storage PSU PCB Sheet (3) ETX-39008M





HP Mass Storage PSU PCB Sheet (4) ETX-390DBM



HP Mass Storage Unit Fan Panaflo FBH-08A 12M



Paradlo FBP-08B12L