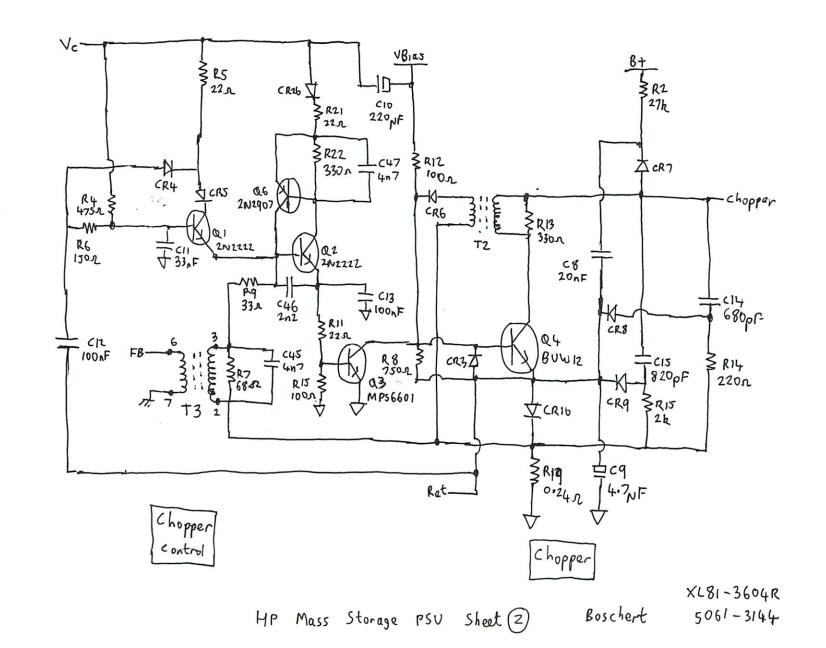

HP9144

HP9144 Prive Chassis Wiring

HP9144 Power

Harness

MP Mass Storage PSU PCB sheet () ETX-390D8M

MP Mass Storage PSU PCB Sheet (3) ETX-39008M

HP Mass Storage PSU PCB Sheet (4) ETX-390DBM

HP Mass Storage Unit Fan Panaflo FBH-08A 12M