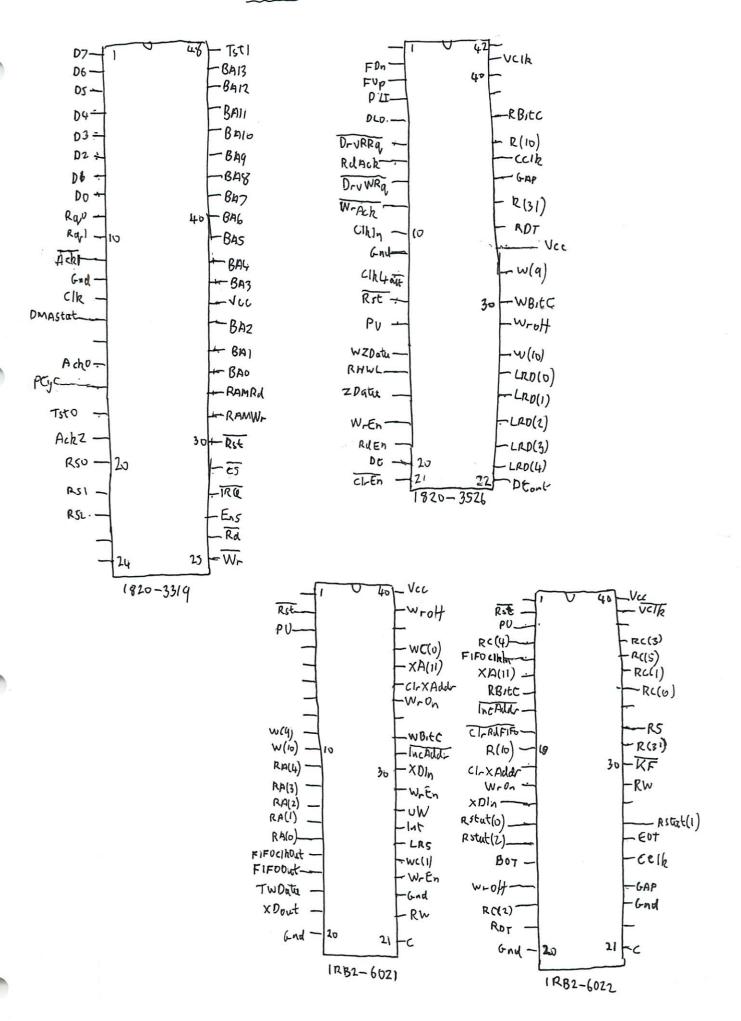

H-Bridge Transistic Array

HP9144 SBCont PCB Sheet 2

SB Cont PCB Sheet (7)

Sheet(9)

HP9144 SBCont PCB

09144-66515

HP9144 SBCont PCB Sheet (1)

HP9144 SBContPCB Sheet 12