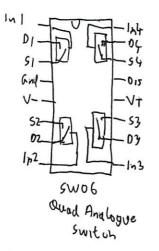

5-0 -Aund              |
| RYWL-o o-Aund            |
| BOT - AGud               |
| EOT                      |
| 017th                    |
| Cartsw +12V              |
| WrProt -o 1-+12V         |
| 2 Data Cond              |
| SUW a cond               |
| SVRd Cond                |
| GNS - Gnd                |
| WZDatu — • AGnd<br>49 50 |
| controller -> Drive      |

| Protu-0     | 2 Proto          |
|-------------|------------------|
| Fullta -o   | a-Faulth         |
| 0           | 0-Busya          |
| Busyb -     | 0                |
| Unlsw -0    | 0                |
| +SV0        | - From Tape Sw   |
| Gnd 0<br>13 | e Totapesw<br>14 |

Front panel ⇒controller

\* <u>1</u>

1

-- 120 -- AGAU -- 4120 -- FVAL X -- GAU -- 450 -- 600 -- 600

PSU -> Controller

PSU Motor

4P9144















Mpg144









H-Bridge Transistic Array













HP9144 SBCont PCB Sheet 2











SB Cont PCB Sheet (7)





Sheet(9)



HP9144 SBCont PCB



09144-66515

HP9144 SBCont PCB Sheet (1)



HP9144 SBContPCB Sheet 12





SBCont PCB



PCB

0914

V199 ,00 -Wron

. \*

Wron

05

D7

U14d

-W-Prot

D6

0140

Write Enable



4 Read/Write PCB

Sheet (2)









Servo PCB





HP9144 Servo PCB Sheet (3)



A.s.



HP9144 Servo PCB Sheet 5











.



HP9144 Logie PCB Sheet (4)







HP9144 Logic PCB Sheet (7)











HP9144 Logic PCB Sheet (12)



HP9144 Logie PCB Sheet (13)







hast(16)

04144-66519

HP9144 Logic PCB Sheet (16)









Sheet (19) 09144 - 66519 HP9144 Logic PCB





, Gu ;(Busy)

(Protect)

(Fault)

09144-66506

HP9144















HP9144 Prive Cha