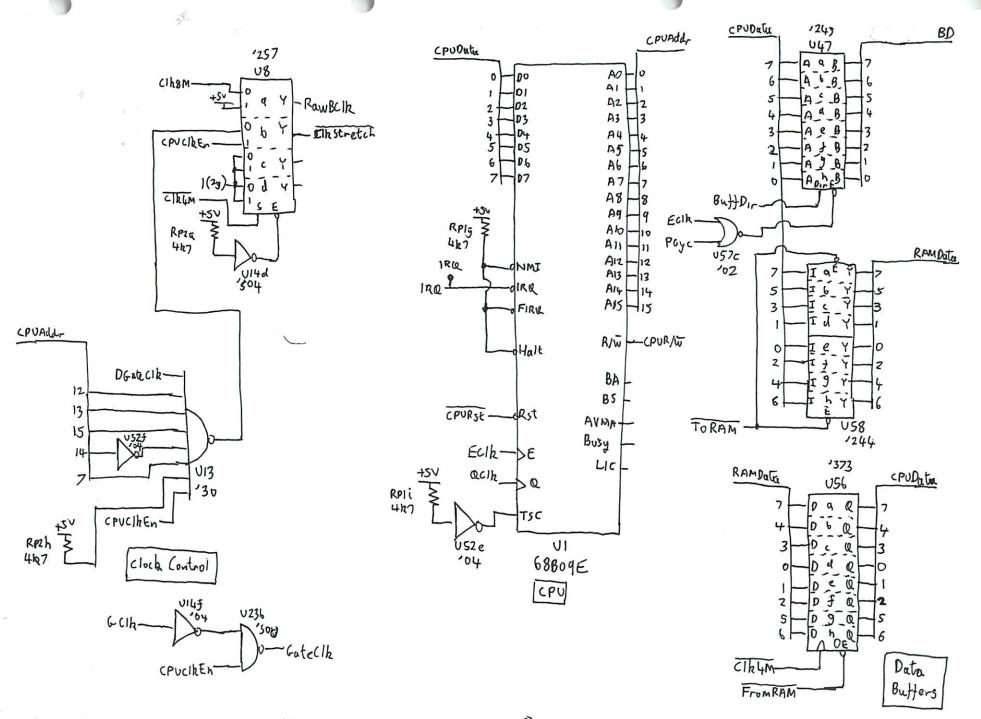

H-Bridge Transistic Array

HP9144 SBCont PCB Sheet 2

SB Cont PCB Sheet (7)

Sheet(9)

HP9144 SBCont PCB

09144-66515

HP9144 SBCont PCB Sheet (1)

HP9144 SBContPCB Sheet 12