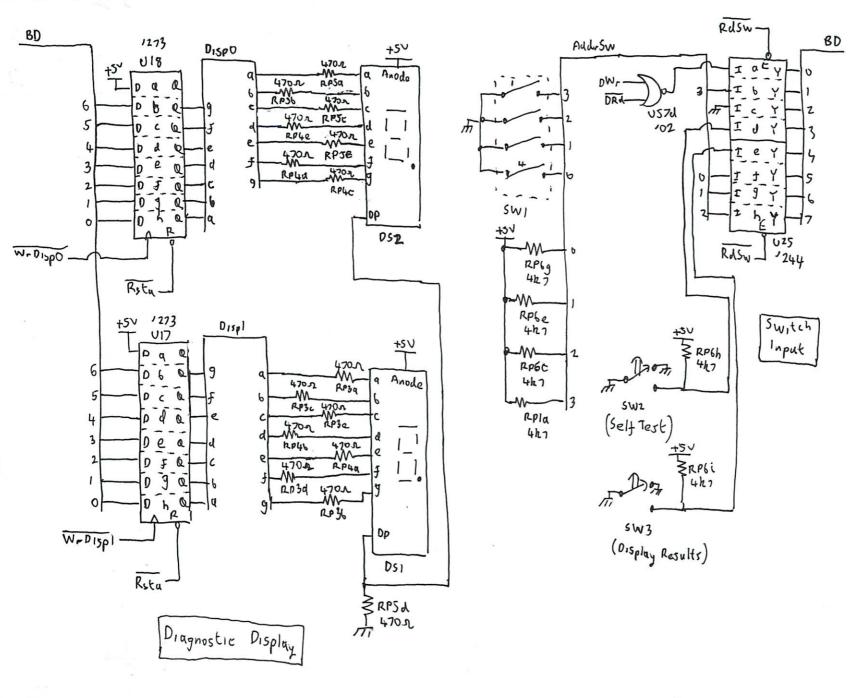

H-Bridge Transistic Array

HP9144 SBCont PCB Sheet 2

SB Cont PCB Sheet (7)

Sheet(9)

HP9144 SBCont PCB

09144-66515

HP9144 SBCont PCB Sheet (1)

HP9144 SBContPCB Sheet 12