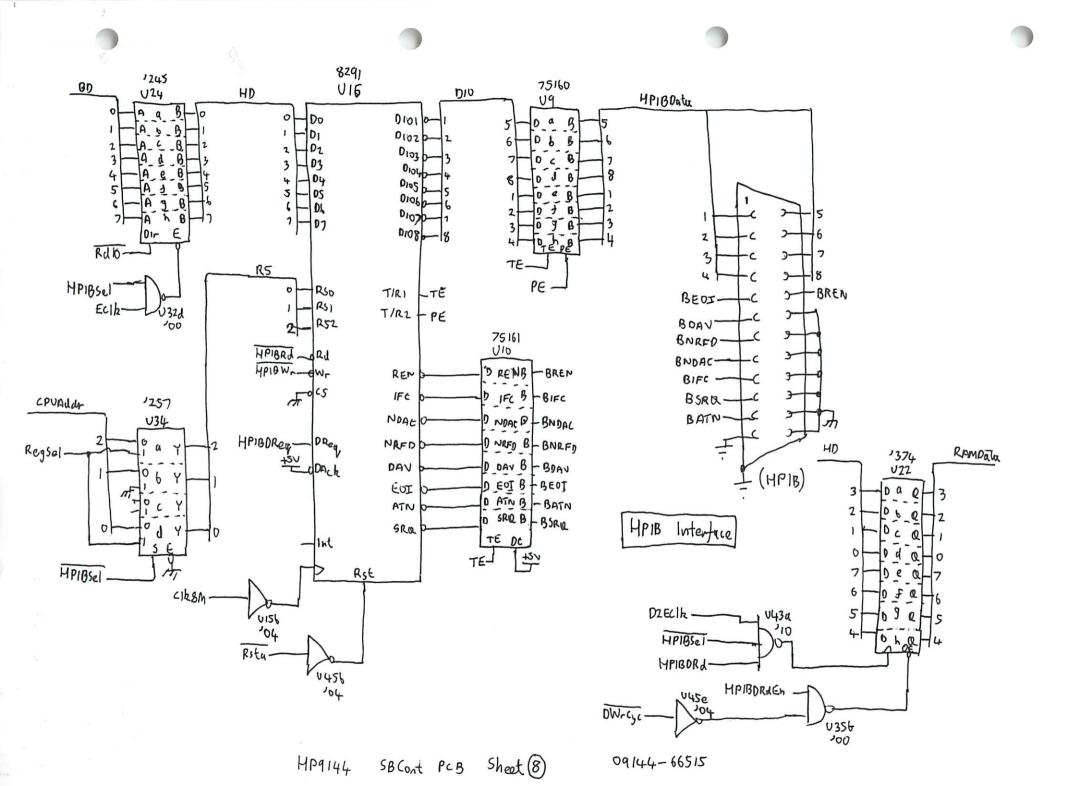

H-Bridge Transistic Array

HP9144 SBCont PCB Sheet 2

SB Cont PCB Sheet (7)

Sheet(9)

HP9144 SBCont PCB

09144-66515

HP9144 SBCont PCB Sheet (1)

HP9144 SBContPCB Sheet 12