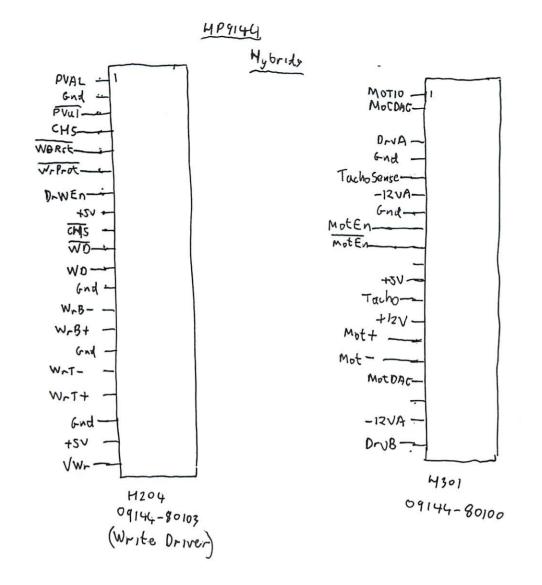

H-Bridge Transistic Array

HP9144 SBCont PCB Sheet 2

SB Cont PCB Sheet (7)

Sheet(9)

HP9144 SBCont PCB

09144-66515

HP9144 SBCont PCB Sheet (1)

HP9144 SBContPCB Sheet 12