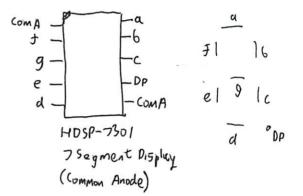

|
| RYWL-o o-Aund            |
| BOT - AGud               |
| EOT                      |
| 017th                    |
| Cartsw +12V              |
| WrProt -o 1-+12V         |
| 2 Data Cond              |
| SUW a cond               |
| SVRd Cond                |
| GNS - Gnd                |
| WZDatu — • AGnd<br>49 50 |
| controller -> Drive      |

| Protu-0     | 2 Proto          |
|-------------|------------------|
| Fullta -o   | a-Faulth         |
| 0           | 0-Busya          |
| Busyb -     | 0                |
| Unlsw -0    | 0                |
| +SV0        | - From Tape Sw   |
| Gnd 0<br>13 | e Totapesw<br>14 |

Front panel ⇒controller

\* <u>1</u>

1

-- 120 -- AGAU -- 4120 -- FVAL X -- GAU -- 450 -- 600 -- 600

PSU -> Controller

PSU Motor

4P9144















Mpg144









H-Bridge Transistic Array













HP9144 SBCont PCB Sheet 2











SB Cont PCB Sheet (7)





Sheet(9)



HP9144 SBCont PCB



09144-66515

HP9144 SBCont PCB Sheet (1)



HP9144 SBContPCB Sheet 12





SBCont PCB



PCB

0914

V199 ,00 -Wron

. \*

Wron

05

D7

U14d

-W-Prot

D6

0140

Write Enable



4 Read/Write PCB

Sheet (2)









Servo PCB





HP9144 Servo PCB Sheet (3)



A.s.



HP9144 Servo PCB Sheet 5











.



HP9144 Logie PCB Sheet (4)







HP9144 Logic PCB Sheet (7)











HP9144 Logic PCB Sheet (12)



HP9144 Logie PCB Sheet (13)







hast(16)

04144-66519

HP9144 Logic PCB Sheet (16)









Sheet (19) 09144 - 66519 HP9144 Logic PCB





, Gu ;(Busy)

(Protect)

(Fault)

09144-66506

HP9144















HP9144 Prive Chassis Wiring



HP9144