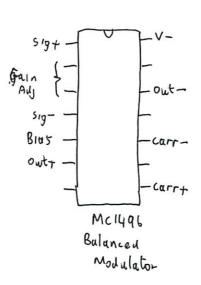

ch5-0 -Aund              |
| RYWL-o o-Aund            |
| BOT - AGud               |
| EOT                      |
| 017th                    |
| Cartsw +12V              |
| WrProt -o 1-+12V         |
| 2 Data Cond              |
| SUW a cond               |
| SVRd Cond                |
| GNS - Gnd                |
| WZDatu — • AGnd<br>49 50 |
| controller -> Drive      |

| Protu-0     | 2 Proto          |
|-------------|------------------|
| Fullta -o   | a-Faulth         |
| 0           | 0-Busya          |
| Busyb -     | 0                |
| Unlsw -0    | 0                |
| +SV0        | - From Tape Sw   |
| Gnd 0<br>13 | e Totapesw<br>14 |

Front panel ⇒controller

\* <u>1</u>

1

-- 120 -- AGAU -- 4120 -- FVAL X -- GAU -- 450 -- 600 -- 600

PSU -> Controller

PSU Motor

4P9144















Mpg144









H-Bridge Transistic Array













HP9144 SBCont PCB Sheet 2











SB Cont PCB Sheet (7)





Sheet(9)



HP9144 SBCont PCB



09144-66515

HP9144 SBCont PCB Sheet (1)



HP9144 SBContPCB Sheet 12





SBCont PCB



PCB

0914

V199 ,00 -Wron

. \*

Wron

05

D7

U14d

-W-Prot

D6

0140

Write Enable



4 Read/Write PCB

Sheet (2)









Servo PCB





HP9144 Servo PCB Sheet (3)



A.s.



HP9144 Servo PCB Sheet 5











.



HP9144 Logie PCB Sheet (4)







HP9144 Logic PCB Sheet (7)











HP9144 Logic PCB Sheet (12)



HP9144 Logie PCB Sheet (13)







hast(16)

04144-66519

HP9144 Logic PCB Sheet (16)









Sheet (19) 09144 - 66519 HP9144 Logic PCB





, Gu ;(Busy)

(Protect)

(Fault)

09144-66506

HP9144















HP9144 Prive C