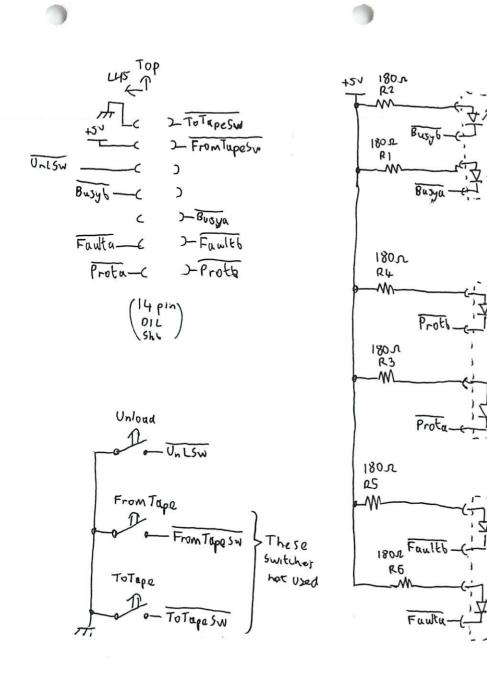

hast(16)

04144-66519

HP9144 Logic PCB Sheet (16)

Sheet (19) 09144 - 66519 HP9144 Logic PCB

, Gu ;(Busy)

(Protect)

(Fault)

09144-66506