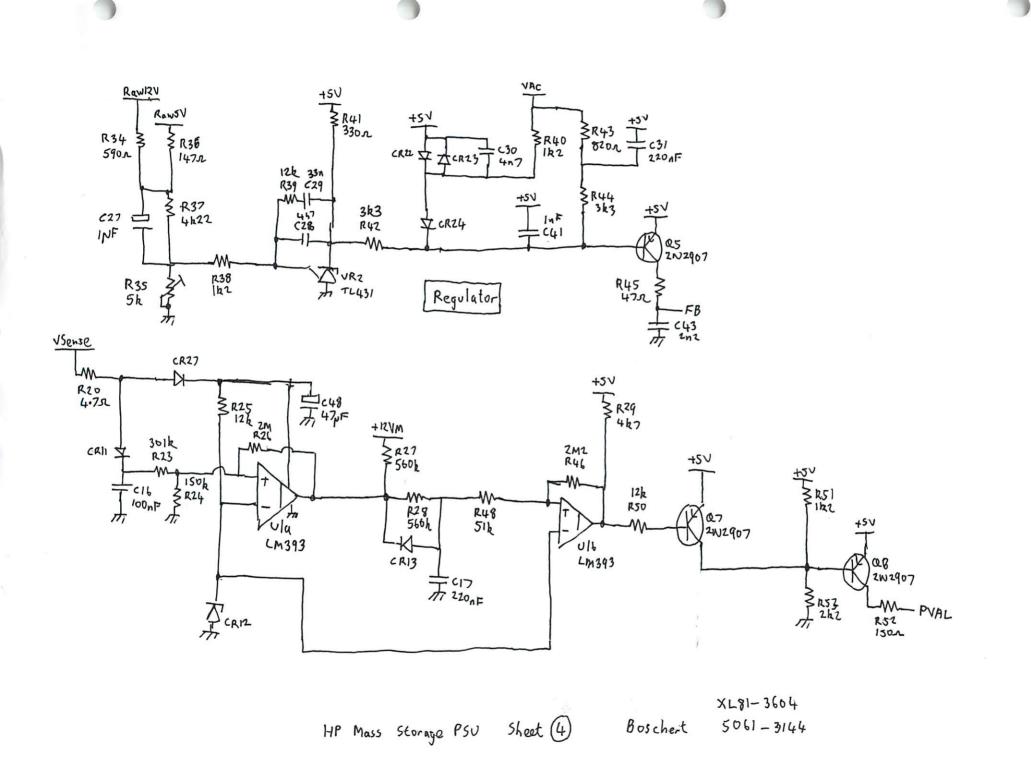

HP9144

HP9144 Prive Chassis Wiring

HP9144 Power

Harness

MP Mass Storage PSU PCB sheet () ETX-390D8M

MP Mass Storage PSU PCB Sheet (3) ETX-39008M

HP Mass Storage PSU PCB Sheet (4) ETX-390DBM

HP Mass Storage Unit Fan Panaflo FBH-08A 12M