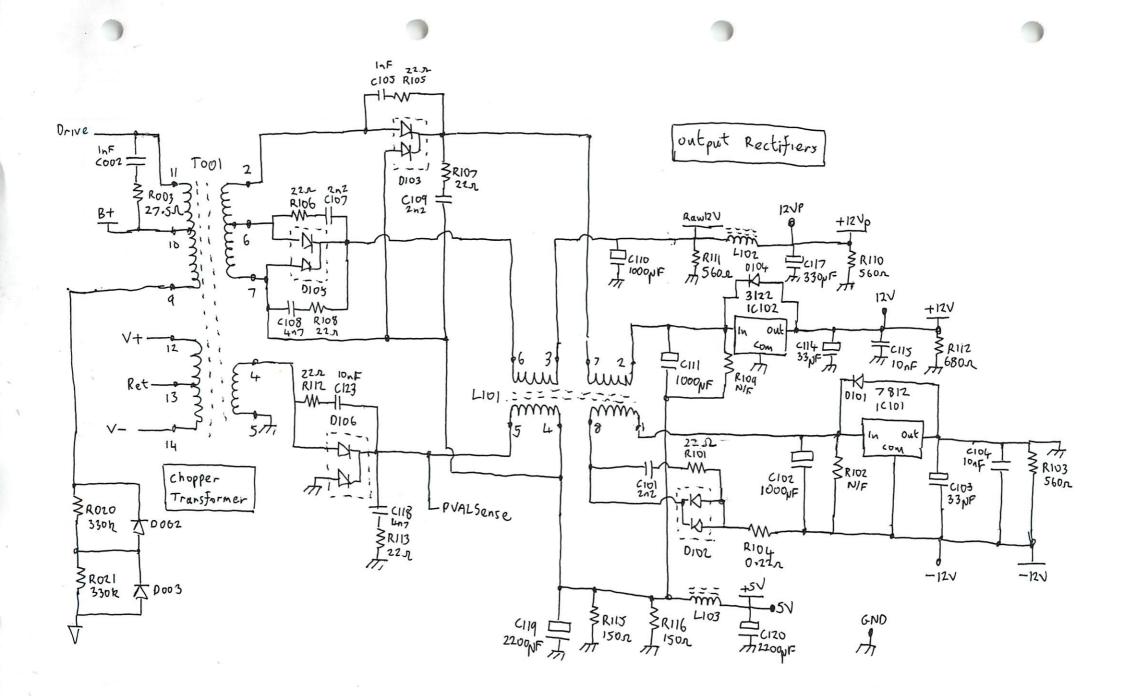

HP9144

HP9144 Prive Chassis Wiring

HP9144 Power

Harness

MP Mass Storage PSU PCB sheet () ETX-390D8M

MP Mass Storage PSU PCB Sheet (3) ETX-39008M

HP Mass Storage PSU PCB Sheet (4) ETX-390DBM

HP Mass Storage Unit Fan Panaflo FBH-08A 12M