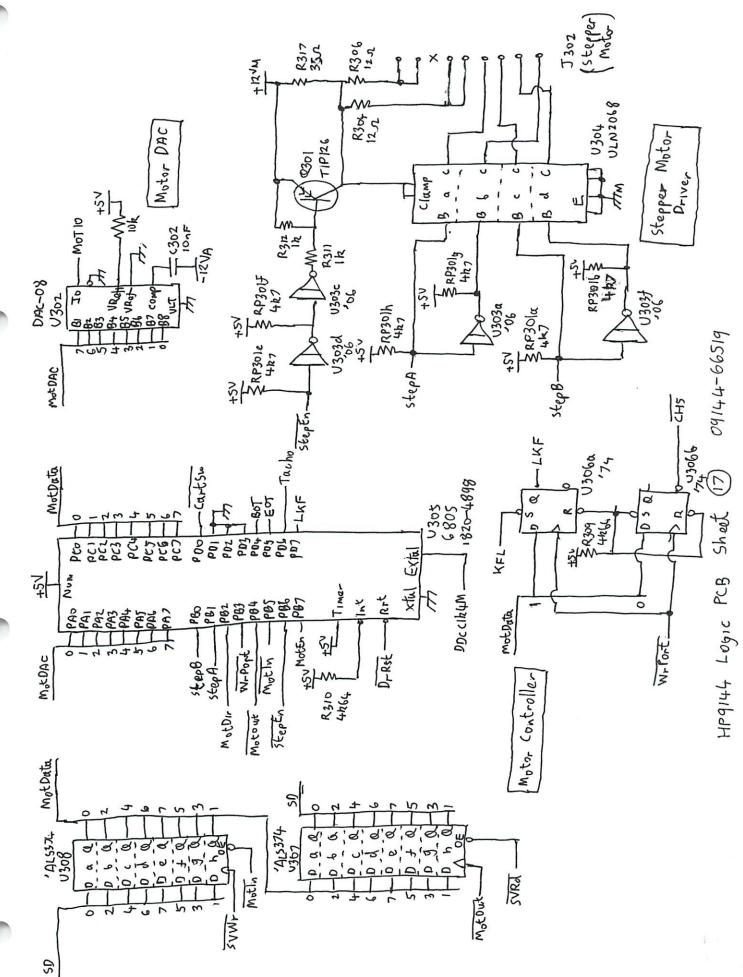

HP9144 Servo PCB Sheet (3)

A.s.

HP9144 Servo PCB Sheet 5

.

HP9144 Logie PCB Sheet (4)

HP9144 Logic PCB Sheet (7)

HP9144 Logic PCB Sheet (12)

HP9144 Logie PCB Sheet (13)

hast(16)

04144-66519

HP9144 Logic PCB Sheet (16)

Sheet (19) 09144 - 66519 HP9144 Logic PCB

, Gu ;(Busy)

(Protect)

(Fault)

09144-66506