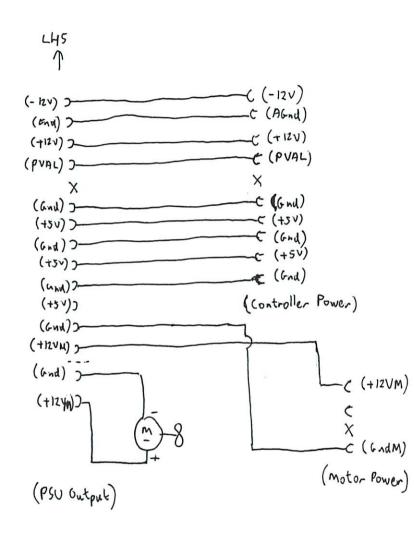

Front panel ⇒controller

\* <u>1</u>

1

-- 120 -- AGAU -- 4120 -- FVAL X -- GAU -- 450 -- 600 -- 600

PSU -> Controller

PSU Motor

4P9144

Mpg144