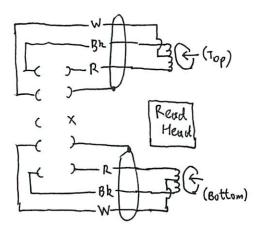

SU Motor

4P9144















Mpg144









H-Bridge Transistic Array













HP9144 SBCont PCB Sheet 2











SB Cont PCB Sheet (7)





Sheet(9)



HP9144 SBCont PCB



09144-66515

HP9144 SBCont PCB Sheet (1)



HP9144 SBContPCB Sheet 12





SBCont PCB



PCB

0914

V199 ,00 -Wron

. \*

Wron

05

D7

U14d

-W-Prot

D6

0140

Write Enable



4 Read/Write PCB

Sheet (2)









Servo PCB





HP9144 Servo PCB Sheet (3)



A.s.



HP9144 Servo PCB Sheet 5











.



HP9144 Logie PCB Sheet (4)







HP9144 Logic PCB Sheet (7)











HP9144 Logic PCB Sheet (12)



HP9144 Logie PCB Sheet (13)







hast(16)

04144-66519

HP9144 Logic PCB Sheet (16)









Sheet (19) 09144 - 66519 HP9144 Logic PCB





, Gu ;(Busy)

(Protect)

(Fault)

09144-66506

HP9144















HP9144 Prive Chassis Wiring



HP9144 Power

Harness













MP Mass Storage PSU PCB sheet () ETX-390D8M





MP Mass Storage PSU PCB Sheet (3) ETX-39008M





HP Mass Storage PSU PCB Sheet (4) ETX-390DBM



HP Mass Storage Unit Fan Panaflo FBH-08A 12M



Paradlo FBP-08B12L