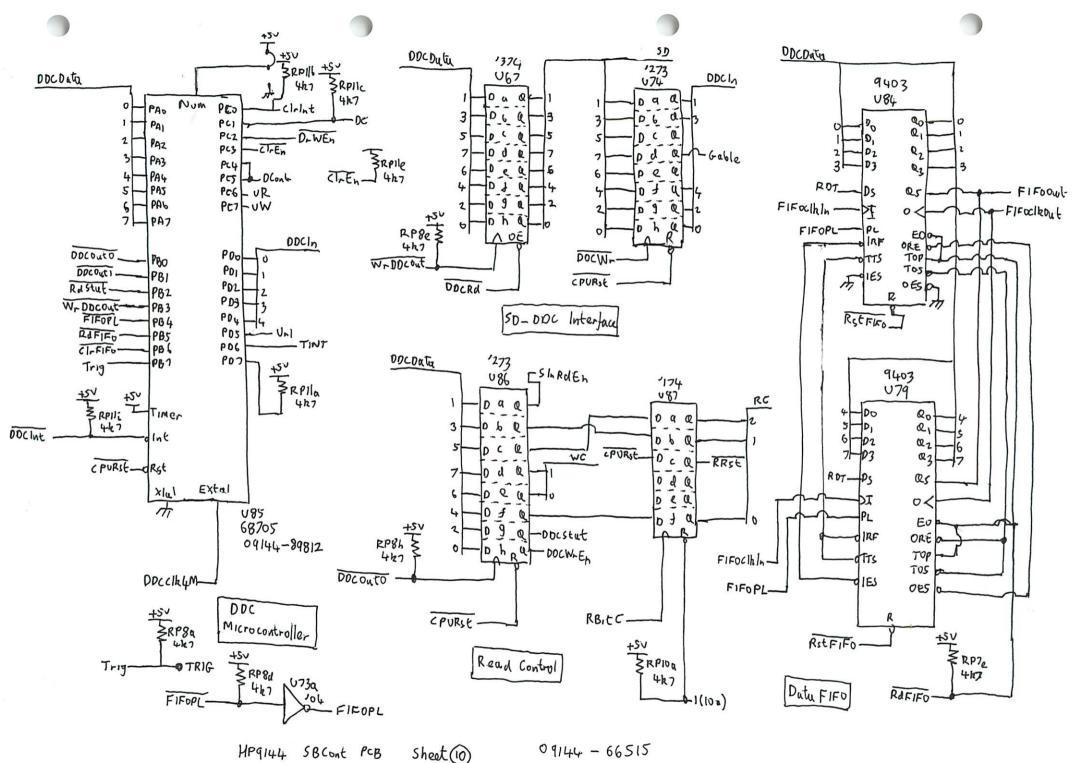

H-Bridge Transistic Array

HP9144 SBCont PCB Sheet 2

SB Cont PCB Sheet (7)

Sheet(9)

HP9144 SBCont PCB

09144-66515

HP9144 SBCont PCB Sheet (1)

HP9144 SBContPCB Sheet 12