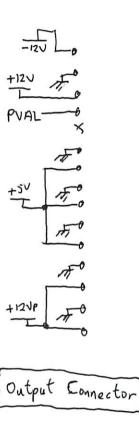

Front panel ⇒controller

\* <u>1</u>

1

-- 120 -- AGAU -- 4120 -- FVAL X -- GAU -- 450 -- 600 -- 600

PSU -> Controller

PSU Motor

4P9144

Mpg144