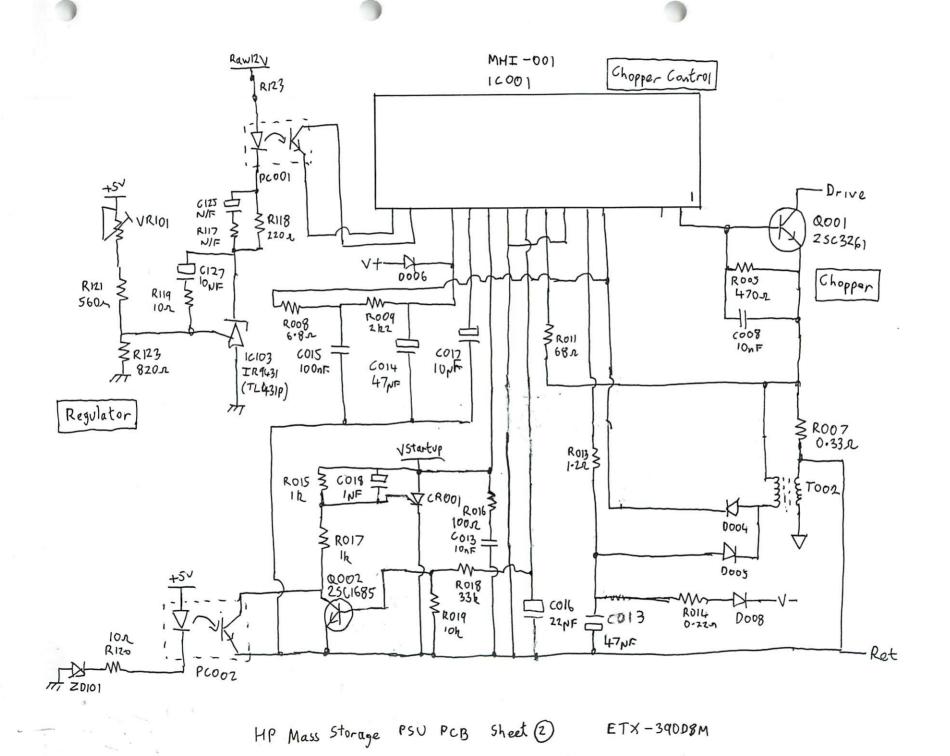

HP9144

HP9144 Prive Chassis Wiring

HP9144 Power

Harness

MP Mass Storage PSU PCB sheet () ETX-390D8M

MP Mass Storage PSU PCB Sheet (3) ETX-39008M

HP Mass Storage PSU PCB Sheet (4) ETX-390DBM

HP Mass Storage Unit Fan Panaflo FBH-08A 12M