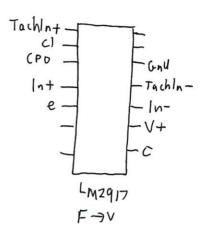

|
| RYWL-o o-Aund            |
| BOT - AGud               |
| EOT                      |
| 017th                    |
| Cartsw +12V              |
| WrProt -o 1-+12V         |
| 2 Data Cond              |
| SUW a cond               |
| SVRd Cond                |
| GNS - Gnd                |
| WZDatu — • AGnd<br>49 50 |
| controller -> Drive      |

| Protu-0     | 2 Proto          |
|-------------|------------------|
| Fullta -o   | a-Faulth         |
| 0           | 0-Busya          |
| Busyb -     | 0                |
| Unlsw -0    | 0                |
| +SV0        | - From Tape Sw   |
| Gnd 0<br>13 | e Totapesw<br>14 |

Front panel ⇒controller

\* <u>1</u>

1

-- 120 -- AGAU -- 4120 -- FVAL X -- GAU -- 450 -- 600 -- 600

PSU -> Controller

PSU Motor

4P9144















Mpg144









H-Bridge Transistic Array













HP9144 SBCont PCB Sheet 2











SB Cont PCB Sheet (7)





Sheet(9)



HP9144 SBCont PCB



09144-66515

HP9144 SBCont PCB Sheet (1)



HP9144 SBContPCB Sheet 12





SBCont PCB



PCB

0914

V199 ,00 -Wron

. \*

Wron

05

D7

U14d

-W-Prot

D6

0140

Write Enable



4 Read/Write PCB

Sheet (2)









Servo PCB





HP9144 Servo PCB Sheet (3)



A.s.



HP9144 Servo PCB Sheet 5











.



HP9144 Logie PCB Sheet (4)







HP9144 Logic PCB Sheet (7)











HP9144 Logic PCB Sheet (12)



HP9144 Logie PCB Sheet (13)







hast(16)

04144-66519

HP9144 Logic PCB Sheet (16)









Sheet (19) 09144 - 66519 HP9144 Logic PCB





, Gu ;(Busy)

(Protect)

(Fault)

09144-66506

HP9144















HP9144 Prive Chassis Wiring



HP914