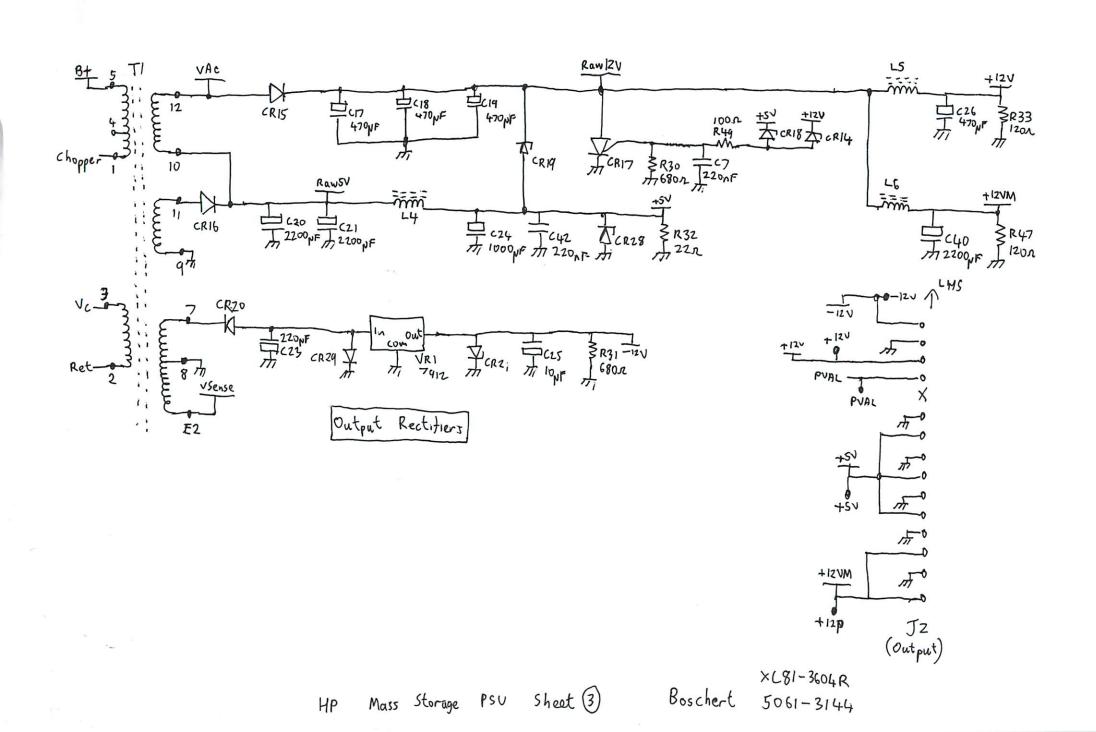

HP9144

HP9144 Prive Chassis Wiring

HP9144 Power

Harness

MP Mass Storage PSU PCB sheet () ETX-390D8M

MP Mass Storage PSU PCB Sheet (3) ETX-39008M

HP Mass Storage PSU PCB Sheet (4) ETX-390DBM

HP Mass Storage Unit Fan Panaflo FBH-08A 12M