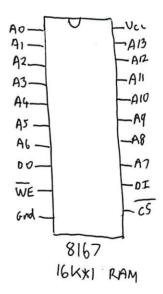

| BOT - AGud               |
| EOT                      |
| 017th                    |
| Cartsw +12V              |
| WrProt -o 1-+12V         |
| 2 Data Cond              |
| SUW a cond               |
| SVRd Cond                |
| GNS - Gnd                |
| WZDatu — • AGnd<br>49 50 |
| controller -> Drive      |

| Protu-0     | 2 Proto          |
|-------------|------------------|
| Fullta -o   | a-Faulth         |
| 0           | 0-Busya          |
| Busyb -     | 0                |
| Unlsw -0    | 0                |
| +SV0        | - From Tape Sw   |
| Gnd 0<br>13 | e Totapesw<br>14 |

Front panel ⇒controller

\* <u>1</u>

1

-- 120 -- AGAU -- 4120 -- FVAL X -- GAU -- 450 -- 600 -- 600

PSU -> Controller

PSU Motor

4P9144















Mpg144









H-Bridge Transistic Array













HP9144 SBCont PCB Sheet 2











SB Cont PCB Sheet (7)





Sheet(9)



HP9144 SBCont PCB



09144-66515

HP9144 SBCont PCB Sheet (1)



HP9144 SBContPCB Sheet 12





SBCont PCB



PCB

0914

V199 ,00 -Wron

. \*

Wron

05

D7

U14d

-W-Prot

D6

0140

Write Enable



4 Read/Write PCB

Sheet (2)









Servo PCB





HP9144 Servo PCB Sheet (3)



A.s.



HP9144 Servo PCB Sheet 5











.



HP9144 Logie PCB Sheet (4)







HP9144 Logic PCB Sheet (7)











HP9144 Logic PCB Sheet (12)



HP9144 Logie PCB Sheet (13)







hast(16)

04144-66519

HP9144 Logic PCB Sheet (16)









Sheet (19) 09144 - 66519 HP9144 Logic PCB





, Gu ;(Busy)

(Protect)

(Fault)

09144-66506

HP9144















HP9144 Prive Chassis Wiring



HP9144 Power

Harness













MP