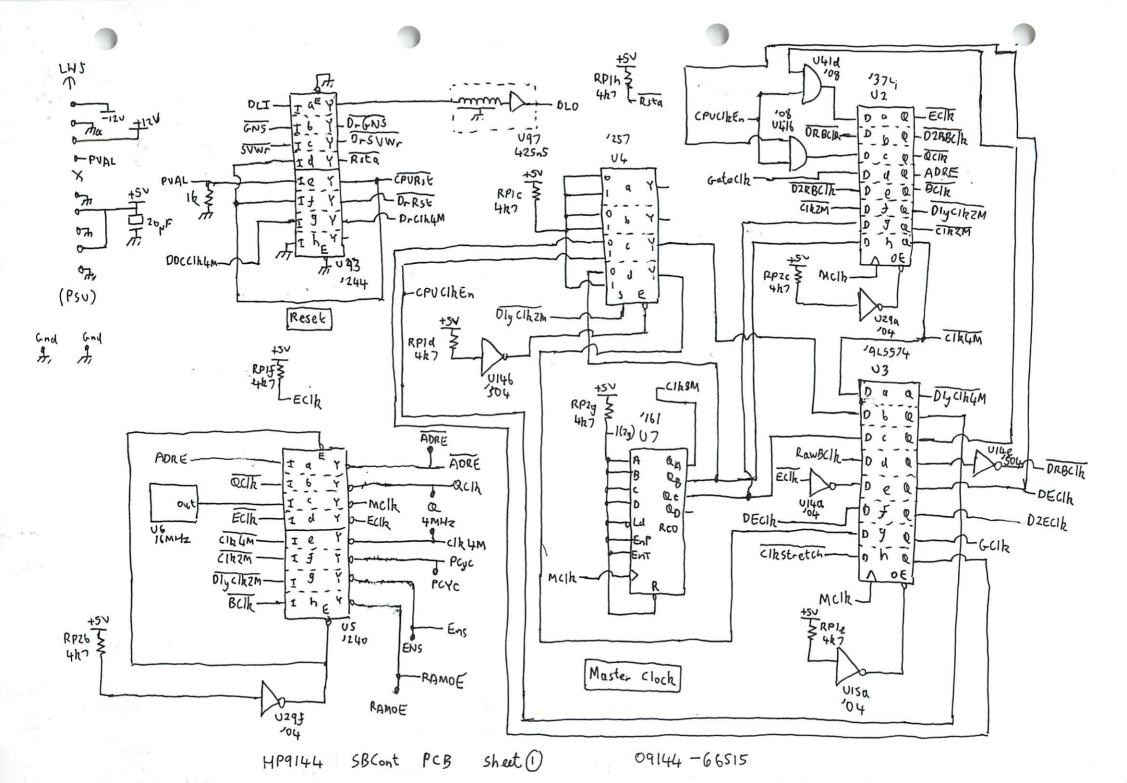

H-Bridge Transistic Array

HP9144 SBCont PCB Sheet 2

SB Cont PCB Sheet (7)

Sheet(9)

HP9144 SBCont PCB

09144-66515

HP9144 SBCont PCB Sheet (1)

HP9144 SBContPCB Sheet 12

SBCont PCB

PCB

0914

V199 ,00 -Wron

. \*

Wron

05

D7

U14d

-W-Prot

D6

0140

Write Enable

4 Read/Write PCB

Sheet (2)

Servo PCB