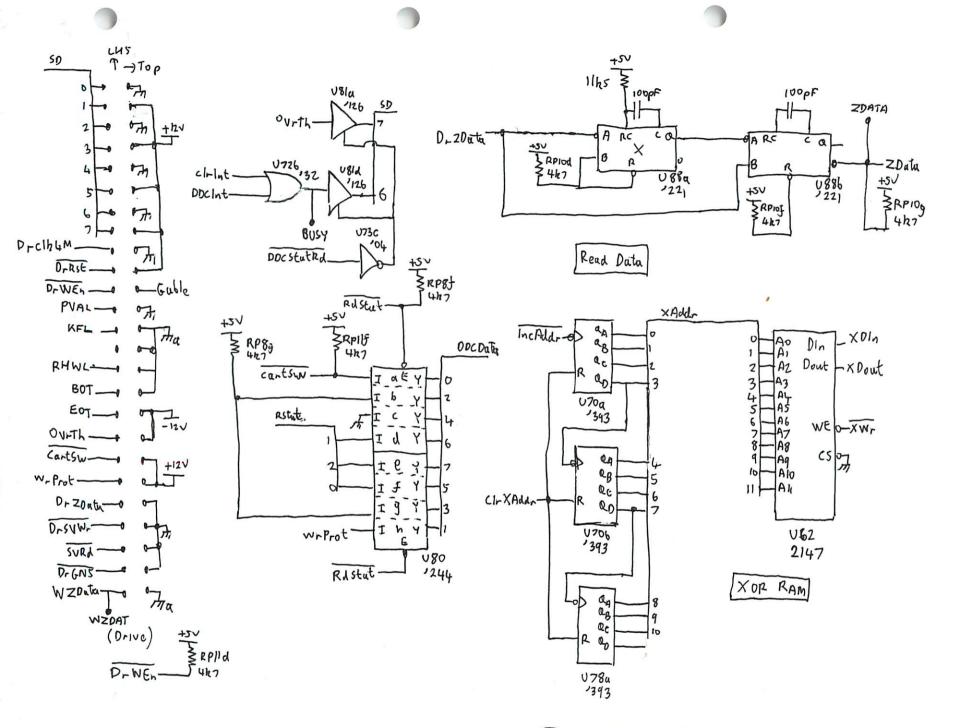

H-Bridge Transistic Array

HP9144 SBCont PCB Sheet 2

SB Cont PCB Sheet (7)

Sheet(9)

HP9144 SBCont PCB

09144-66515

HP9144 SBCont PCB Sheet (1)

HP9144 SBContPCB Sheet 12