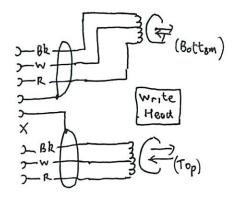

oller

PSU Motor

4P9144















Mpg144









H-Bridge Transistic Array













HP9144 SBCont PCB Sheet 2











SB Cont PCB Sheet (7)





Sheet(9)



HP9144 SBCont PCB



09144-66515

HP9144 SBCont PCB Sheet (1)



HP9144 SBContPCB Sheet 12





SBCont PCB



PCB

0914

V199 ,00 -Wron

. \*

Wron

05

D7

U14d

-W-Prot

D6

0140

Write Enable



4 Read/Write PCB

Sheet (2)









Servo PCB





HP9144 Servo PCB Sheet (3)



A.s.



HP9144 Servo PCB Sheet 5











.



HP9144 Logie PCB Sheet (4)







HP9144 Logic PCB Sheet (7)











HP9144 Logic PCB Sheet (12)



HP9144 Logie PCB Sheet (13)







hast(16)

04144-66519

HP9144 Logic PCB Sheet (16)









Sheet (19) 09144 - 66519 HP9144 Logic PCB





, Gu ;(Busy)

(Protect)

(Fault)

09144-66506

HP9144















HP9144 Prive Chassis Wiring



HP9144 Power

Harness













MP Mass Storage PSU PCB sheet () ETX-390D8M





MP Mass Storage PSU PCB Sheet (3) ETX-39008M





HP Mass Storage PSU PCB Sheet (4) ETX-390DBM



HP Mass Storage Unit Fan Panaflo FBH-08A 12M



Paradlo FBP-08B12L