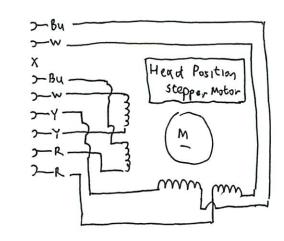

ler

PSU Motor

4P9144















Mpg144









H-Bridge Transistic Array













HP9144 SBCont PCB Sheet 2











SB Cont PCB Sheet (7)





Sheet(9)



HP9144 SBCont PCB



09144-66515

HP9144 SBCont PCB Sheet (1)



HP9144 SBContPCB Sheet 12





SBCont PCB



PCB

0914

V199 ,00 -Wron

. \*

Wron

05

D7

U14d

-W-Prot

D6

0140

Write Enable



4 Read/Write PCB

Sheet (2)









Servo PCB





HP9144 Servo PCB Sheet (3)



A.s.



HP9144 Servo PCB Sheet 5











.



HP9144 Logie PCB Sheet (4)







HP9144 Logic PCB Sheet (7)











HP9144 Logic PCB Sheet (12)



HP9144 Logie PCB Sheet (13)







hast(16)

04144-66519

HP9144 Logic PCB Sheet (16)









Sheet (19) 09144 - 66519 HP9144 Logic PCB





, Gu ;(Busy)

(Protect)

(Fault)

09144-66506

HP9144















HP9144 Prive Chassis Wiring



HP9144 Power

Harness













MP Mass Storage PSU PCB sheet () ETX-390D8M





MP Mass Storage PSU PCB Sheet (3) ETX-39008M





HP Mass Storage PSU PCB Sheet (4) ETX-390DBM



HP Mass Storage Unit Fan Panaflo FBH-08A 12M



Paradlo FBP-08B12L