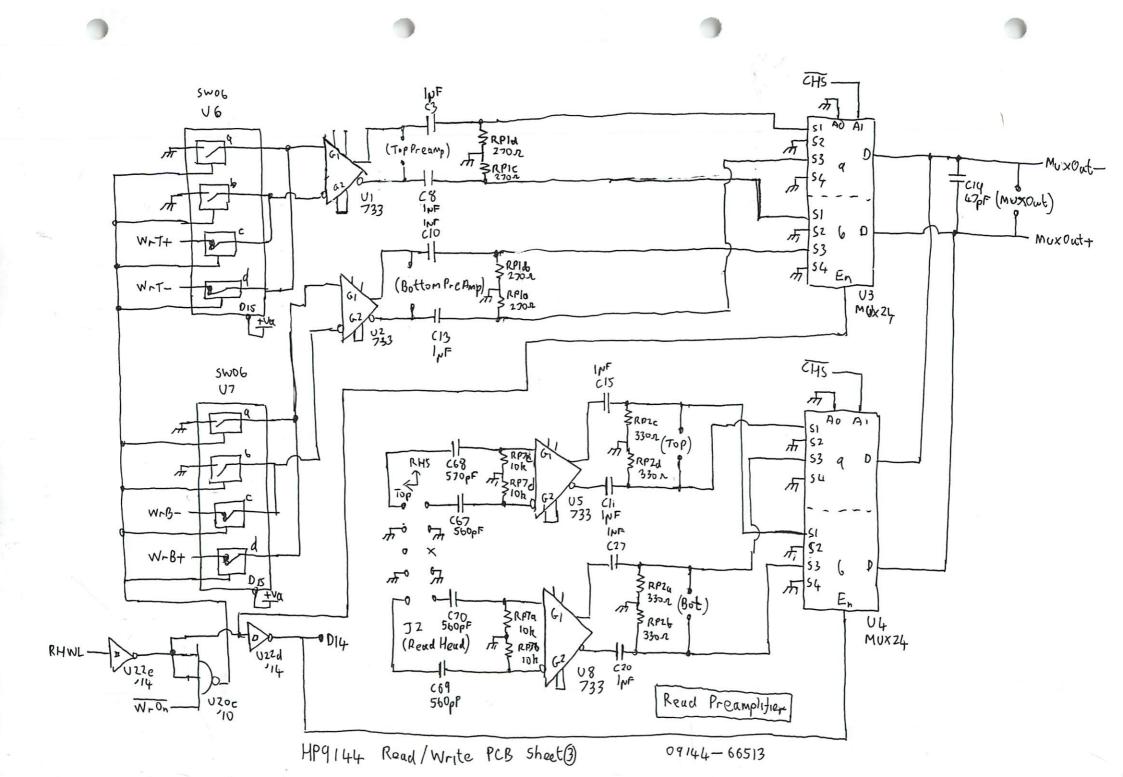

|

| Protu-0     | 2 Proto          |
|-------------|------------------|
| Fullta -o   | a-Faulth         |
| 0           | 0-Busya          |
| Busyb -     | 0                |
| Unlsw -0    | 0                |
| +SV0        | - From Tape Sw   |
| Gnd 0<br>13 | e Totapesw<br>14 |

Front panel ⇒controller

\* <u>1</u>

1

-- 120 -- AGAU -- 4120 -- FVAL X -- GAU -- 450 -- 600 -- 600

PSU -> Controller

PSU Motor

4P9144















Mpg144









H-Bridge Transistic Array













HP9144 SBCont PCB Sheet 2











SB Cont PCB Sheet (7)





Sheet(9)



HP9144 SBCont PCB



09144-66515

HP9144 SBCont PCB Sheet (1)



HP9144 SBContPCB Sheet 12





SBCont PCB



PCB

0914

V199 ,00 -Wron

. \*

Wron

05

D7

U14d

-W-Prot

D6

0140

Write Enable



4 Read/Write PCB

Sheet (2)









Servo PCB





HP9144 Servo PCB Sheet (3)



A.s.



HP9144 Servo PCB Sheet 5











.



HP9144 Logie PCB Sheet (4)







HP9144 Logic PCB Sheet (7)











HP9144 Logic PCB Sheet (12)



HP9144 Logie PCB Sheet (13)







hast(16)

04144-66519

HP9144 Logic PCB Sheet (16)









Sheet (19) 09144 - 66519 HP9144 Logic PCB





, Gu ;(Busy)

(Protect)

(Fault)

09144-66506

HP9144















HP9144 Prive Chassis Wiring



HP9144 Power

Harness













MP Mass Storage PSU PCB sheet () ETX-390D8M





MP Mass Storage PSU PCB Sheet (3) ETX-39008M





HP Mass Storage PSU PCB Sheet (4) ETX-390DBM



HP Mass Storage Unit Fan Panaflo FBH-08A 12M



Paradlo FBP-08B12L