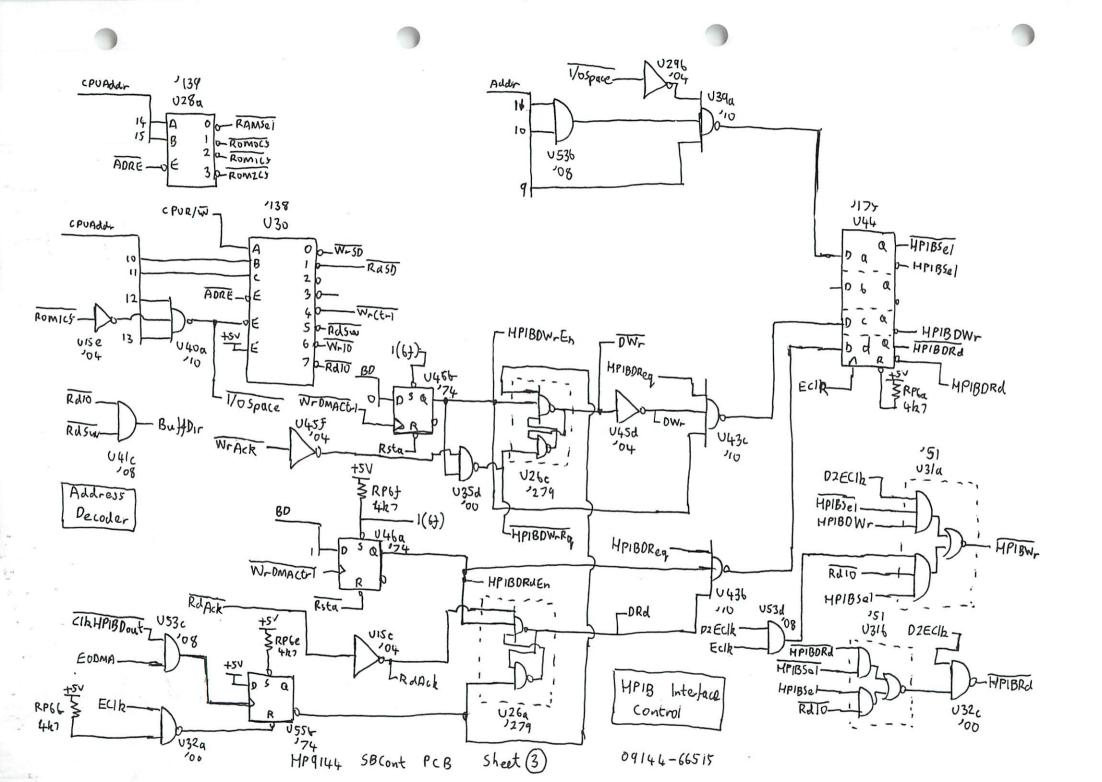

H-Bridge Transistic Array

HP9144 SBCont PCB Sheet 2

SB Cont PCB Sheet (7)

Sheet(9)

HP9144 SBCont PCB

09144-66515

HP9144 SBCont PCB Sheet (1)

HP9144 SBContPCB Sheet 12