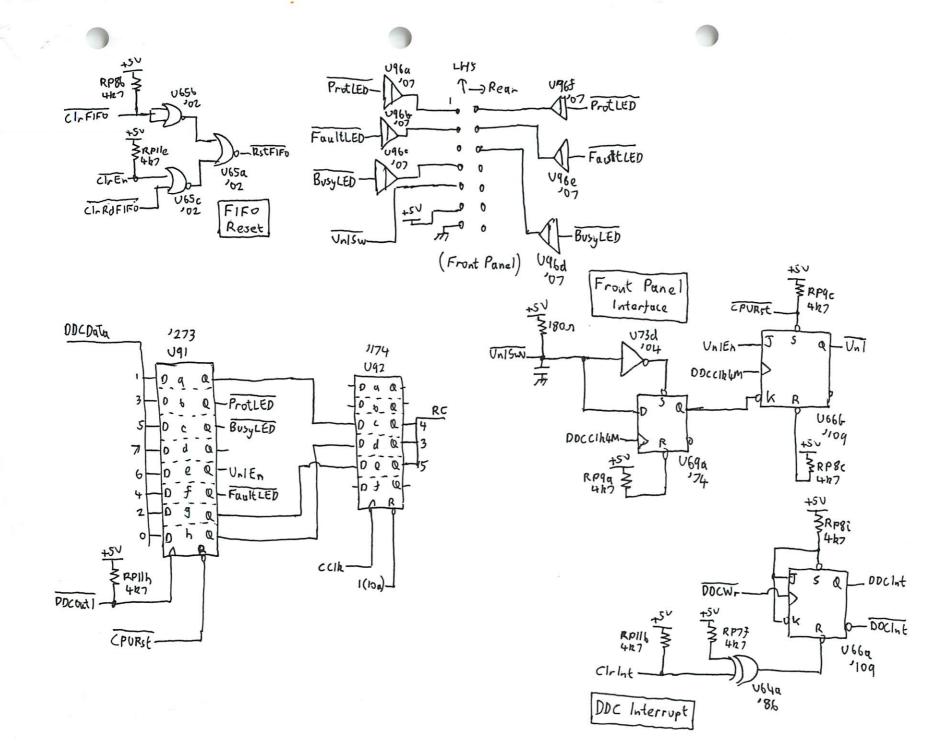

H-Bridge Transistic Array

HP9144 SBCont PCB Sheet 2

SB Cont PCB Sheet (7)

Sheet(9)

HP9144 SBCont PCB

09144-66515

HP9144 SBCont PCB Sheet (1)

HP9144 SBContPCB Sheet 12