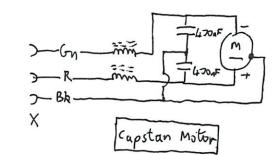

Motor

4P9144















Mpg144









H-Bridge Transistic Array













HP9144 SBCont PCB Sheet 2











SB Cont PCB Sheet (7)





Sheet(9)



HP9144 SBCont PCB



09144-66515

HP9144 SBCont PCB Sheet (1)



HP9144 SBContPCB Sheet 12





SBCont PCB



PCB

0914

V199 ,00 -Wron

. \*

Wron

05

D7

U14d

-W-Prot

D6

0140

Write Enable



4 Read/Write PCB

Sheet (2)









Servo PCB





HP9144 Servo PCB Sheet (3)



A.s.



HP9144 Servo PCB Sheet 5











.



HP9144 Logie PCB Sheet (4)







HP9144 Logic PCB Sheet (7)











HP9144 Logic PCB Sheet (12)



HP9144 Logie PCB Sheet (13)







hast(16)

04144-66519

HP9144 Logic PCB Sheet (16)









Sheet (19) 09144 - 66519 HP9144 Logic PCB





, Gu ;(Busy)

(Protect)

(Fault)

09144-66506

HP9144















HP9144 Prive Chassis Wiring



HP9144 Power

Harness













MP Mass Storage PSU PCB sheet () ETX-390D8M





MP Mass Storage PSU PCB Sheet (3) ETX-39008M





HP Mass Storage PSU PCB Sheet (4) ETX-390DBM



HP Mass Storage Unit Fan Panaflo FBH-08A 12M



Paradlo FBP-08B12L