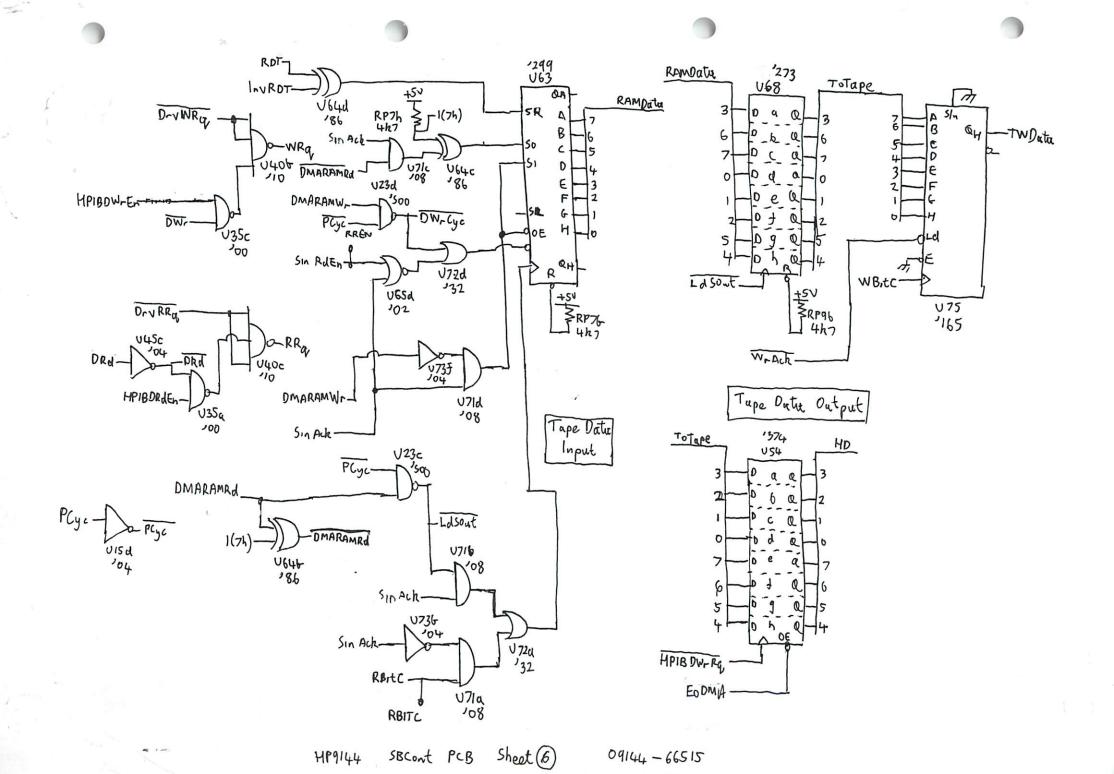

H-Bridge Transistic Array

HP9144 SBCont PCB Sheet 2

SB Cont PCB Sheet (7)

Sheet(9)

HP9144 SBCont PCB

09144-66515

HP9144 SBCont PCB Sheet (1)

HP9144 SBContPCB Sheet 12