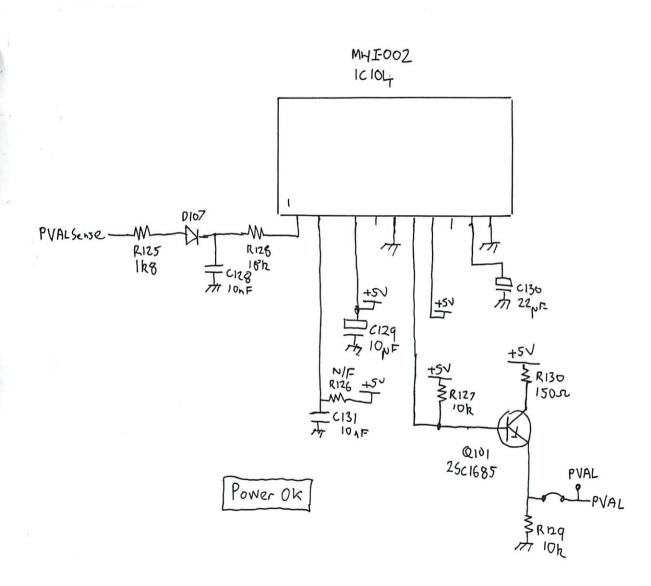

44 SBCont PCB



09144-66515

HP9144 SBCont PCB Sheet (1)



HP9144 SBContPCB Sheet 12





SBCont PCB



PCB

0914

V199 ,00 -Wron

. \*

Wron

05

D7

U14d

-W-Prot

D6

0140

Write Enable



4 Read/Write PCB

Sheet (2)









Servo PCB





HP9144 Servo PCB Sheet (3)



A.s.



HP9144 Servo PCB Sheet 5











.



HP9144 Logie PCB Sheet (4)







HP9144 Logic PCB Sheet (7)











HP9144 Logic PCB Sheet (12)



HP9144 Logie PCB Sheet (13)







hast(16)

04144-66519

HP9144 Logic PCB Sheet (16)









Sheet (19) 09144 - 66519 HP9144 Logic PCB





, Gu ;(Busy)

(Protect)

(Fault)

09144-66506

HP9144















HP9144 Prive Chassis Wiring



HP9144 Power

Harness













MP Mass Storage PSU PCB sheet () ETX-390D8M





MP Mass Storage PSU PCB Sheet (3) ETX-39008M





HP Mass Storage PSU PCB Sheet (4) ETX-390DBM



HP Mass Storage Unit Fan Panaflo FBH-08A 12M



Paradlo FBP-08B12L