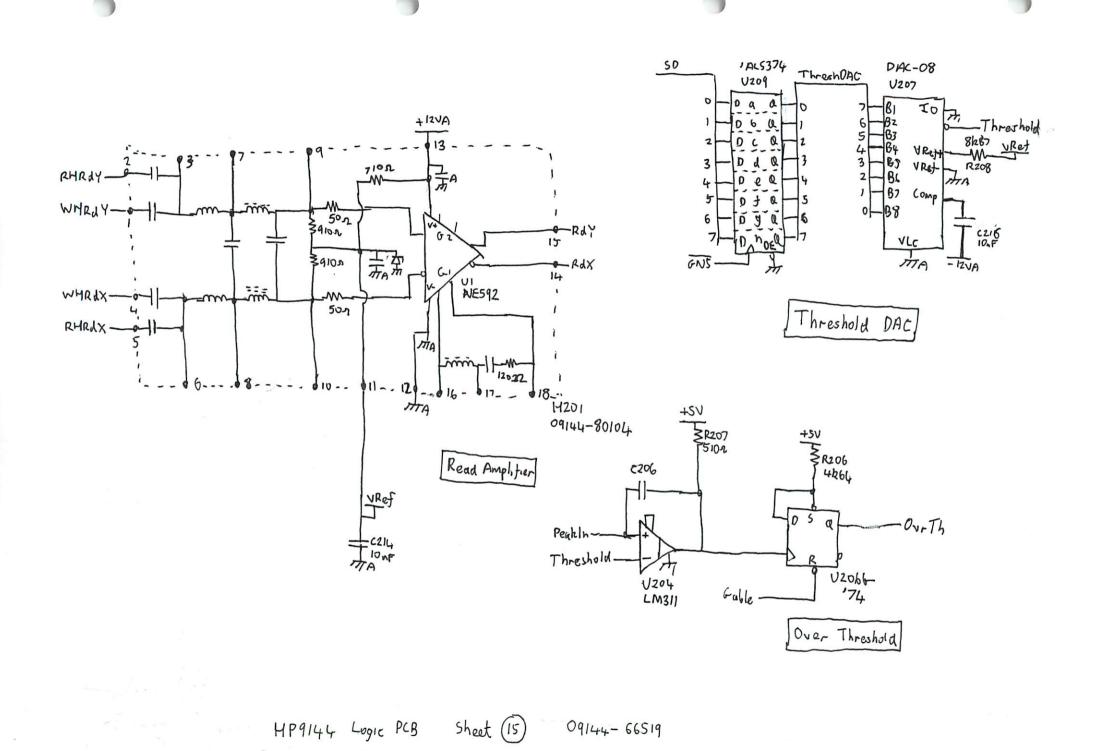

HP9144 Servo PCB Sheet (3)

A.s.

HP9144 Servo PCB Sheet 5

.

HP9144 Logie PCB Sheet (4)

HP9144 Logic PCB Sheet (7)

HP9144 Logic PCB Sheet (12)

HP9144 Logie PCB Sheet (13)

hast(16)

04144-66519

HP9144 Logic PCB Sheet (16)

Sheet (19) 09144 - 66519 HP9144 Logic PCB

, Gu ;(Busy)

(Protect)

(Fault)

09144-66506