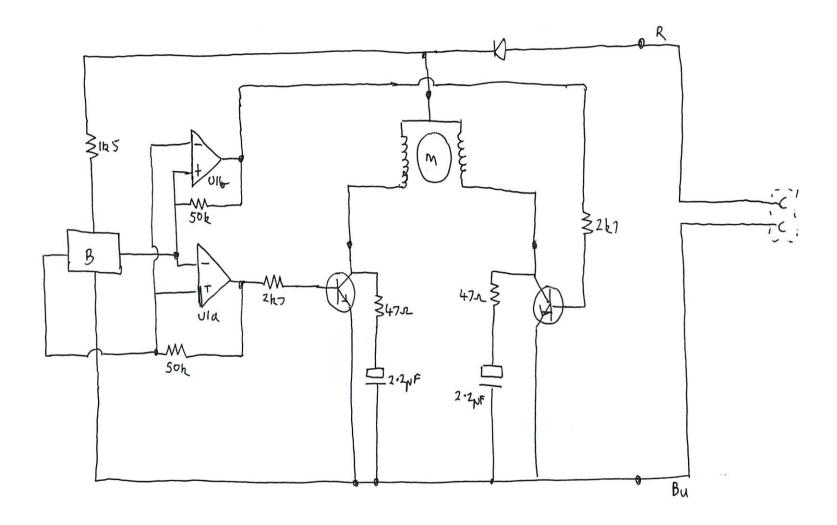

H-Bridge Transistic Array

HP9144 SBCont PCB Sheet 2

SB Cont PCB Sheet (7)

Sheet(9)

HP9144 SBCont PCB

09144-66515

HP9144 SBCont PCB Sheet (1)

HP9144 SBContPCB Sheet 12