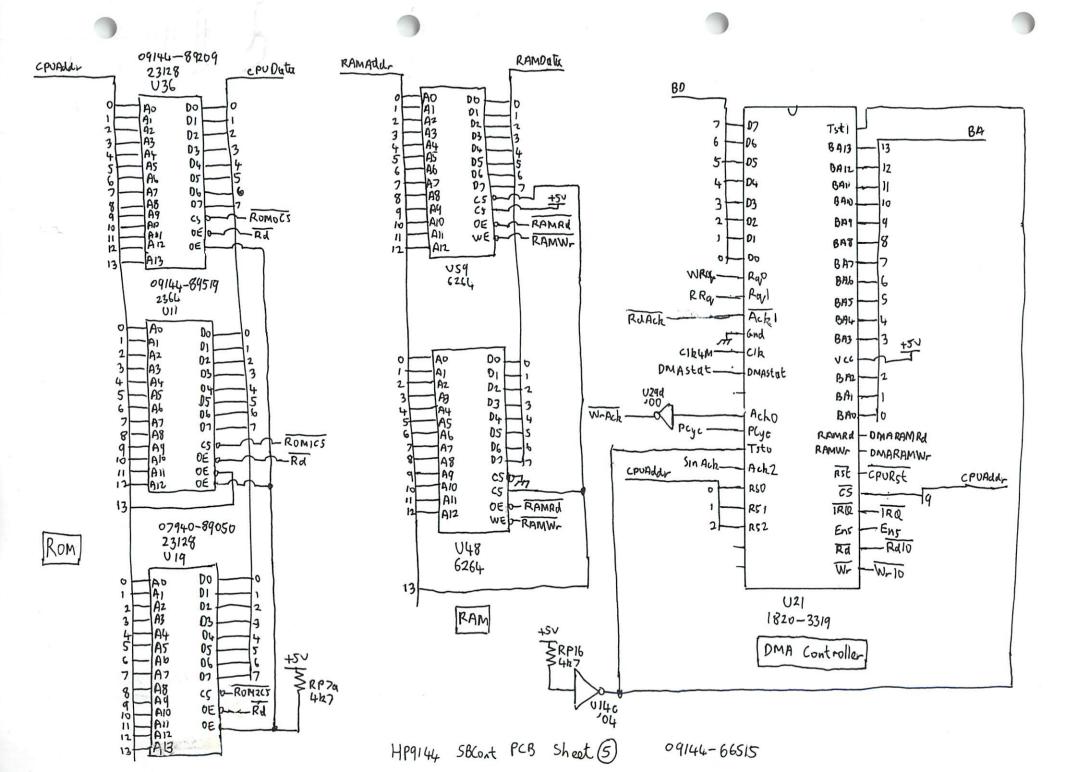

H-Bridge Transistic Array

HP9144 SBCont PCB Sheet 2

SB Cont PCB Sheet (7)

Sheet(9)

HP9144 SBCont PCB

09144-66515

HP9144 SBCont PCB Sheet (1)

HP9144 SBContPCB Sheet 12