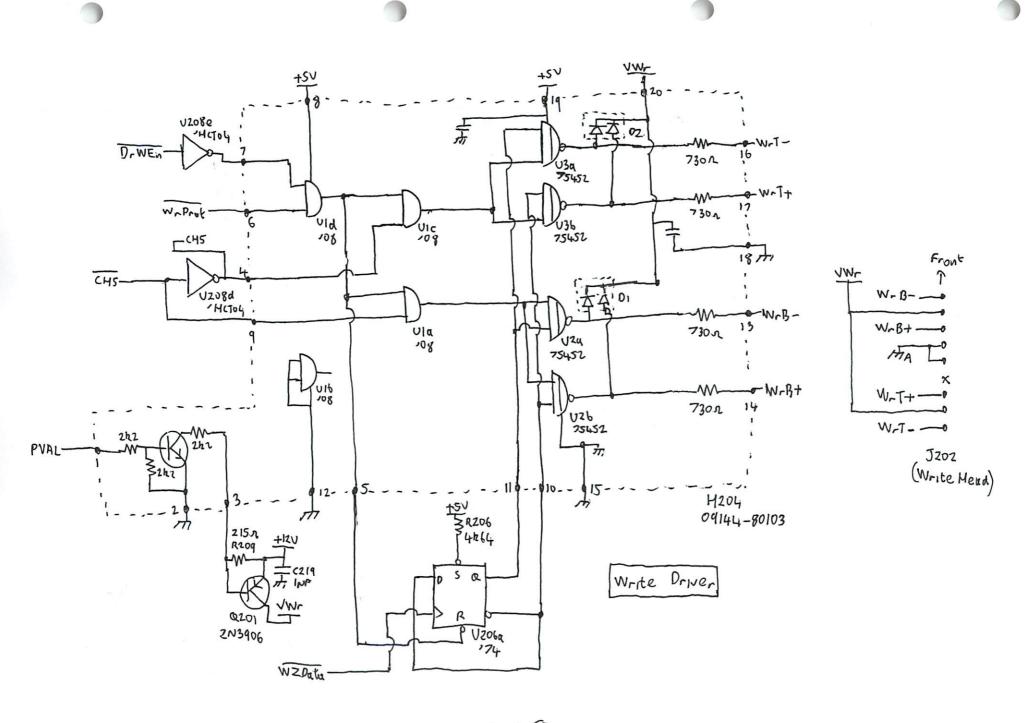

H-Bridge Transistic Array

HP9144 SBCont PCB Sheet 2

SB Cont PCB Sheet (7)

Sheet(9)

HP9144 SBCont PCB

09144-66515

HP9144 SBCont PCB Sheet (1)

HP9144 SBContPCB Sheet 12