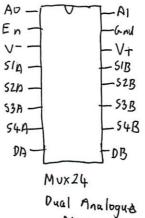

0 -Aund              |
| RYWL-o o-Aund            |
| BOT - AGud               |
| EOT                      |
| 017th                    |
| Cartsw +12V              |
| WrProt -o 1-+12V         |
| 2 Data Cond              |
| SUW a cond               |
| SVRd Cond                |
| GNS - Gnd                |
| WZDatu — • AGnd<br>49 50 |
| controller -> Drive      |

| Protu-0     | 2 Proto          |
|-------------|------------------|
| Fullta -o   | a-Faulth         |
| 0           | 0-Busya          |
| Busyb -     | 0                |
| Unlsw -0    | 0                |
| +SV0        | - From Tape Sw   |
| Gnd 0<br>13 | e Totapesw<br>14 |

Front panel ⇒controller

\* <u>1</u>

1

-- 120 -- AGAU -- 4120 -- FVAL X -- GAU -- 450 -- 600 -- 600

PSU -> Controller

PSU Motor

4P9144















Mpg144









H-Bridge Transistic Array













HP9144 SBCont PCB Sheet 2











SB Cont PCB Sheet (7)





Sheet(9)



HP9144 SBCont PCB



09144-66515

HP9144 SBCont PCB Sheet (1)



HP9144 SBContPCB Sheet 12





SBCont PCB



PCB

0914

V199 ,00 -Wron

. \*

Wron

05

D7

U14d

-W-Prot

D6

0140

Write Enable



4 Read/Write PCB

Sheet (2)









Servo PCB





HP9144 Servo PCB Sheet (3)



A.s.



HP9144 Servo PCB Sheet 5











.



HP9144 Logie PCB Sheet (4)







HP9144 Logic PCB Sheet (7)











HP9144 Logic PCB Sheet (12)



HP9144 Logie PCB Sheet (13)







hast(16)

04144-66519

HP9144 Logic PCB Sheet (16)









Sheet (19) 09144 - 66519 HP9144 Logic PCB





, Gu ;(Busy)

(Protect)

(Fault)

09144-66506

HP9144















HP9144 Prive Chass