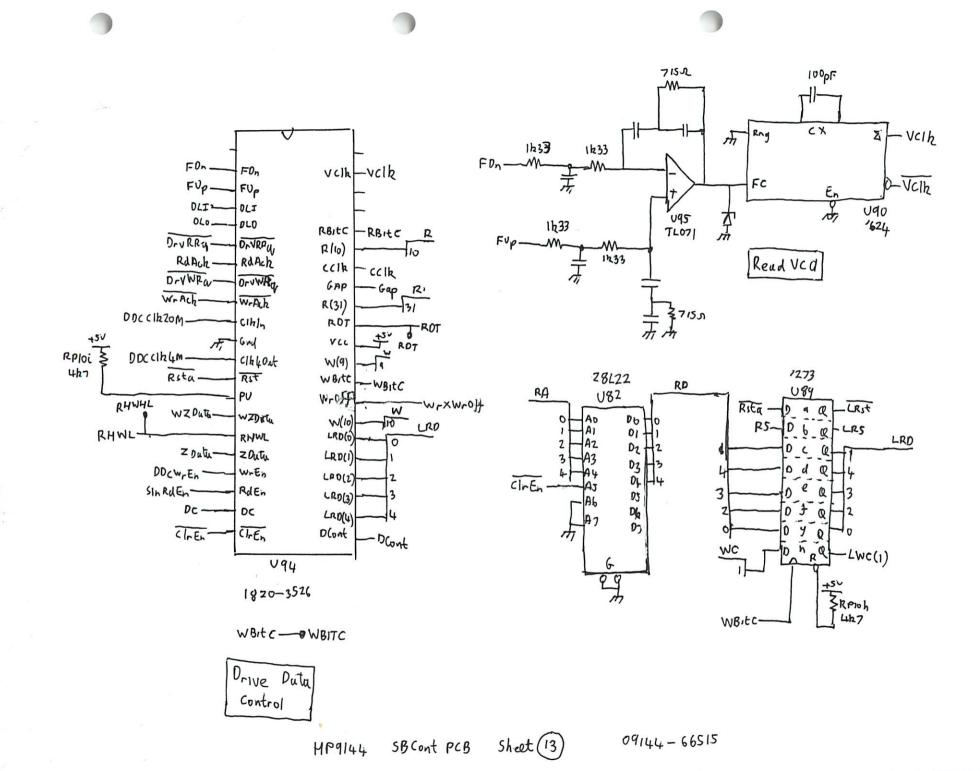

H-Bridge Transistic Array

HP9144 SBCont PCB Sheet 2

SB Cont PCB Sheet (7)

Sheet(9)

HP9144 SBCont PCB

09144-66515

HP9144 SBCont PCB Sheet (1)

HP9144 SBContPCB Sheet 12