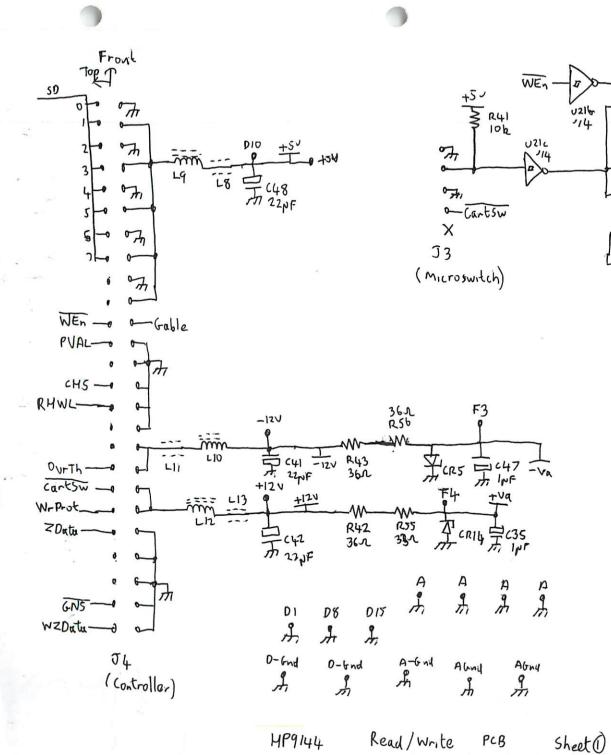

|
| SVRd Cond                |
| GNS - Gnd                |
| WZDatu — • AGnd<br>49 50 |
| controller -> Drive      |

| Protu-0     | 2 Proto          |
|-------------|------------------|
| Fullta -o   | a-Faulth         |
| 0           | 0-Busya          |
| Busyb -     | 0                |
| Unlsw -0    | 0                |
| +SV0        | - From Tape Sw   |
| Gnd 0<br>13 | e Totapesw<br>14 |

Front panel ⇒controller

\* <u>1</u>

1

-- 120 -- AGAU -- 4120 -- FVAL X -- GAU -- 450 -- 600 -- 600

PSU -> Controller

PSU Motor

4P9144















Mpg144









H-Bridge Transistic Array













HP9144 SBCont PCB Sheet 2











SB Cont PCB Sheet (7)





Sheet(9)



HP9144 SBCont PCB



09144-66515

HP9144 SBCont PCB Sheet (1)



HP9144 SBContPCB Sheet 12





SBCont PCB



PCB

0914

V199 ,00 -Wron

. \*

Wron

05

D7

U14d

-W-Prot

D6

0140

Write Enable



4 Read/Write PCB

Sheet (2)









Servo PCB





HP9144 Servo PCB Sheet (3)



A.s.



HP9144 Servo PCB Sheet 5











.



HP9144 Logie PCB Sheet (4)







HP9144 Logic PCB Sheet (7)











HP9144 Logic PCB Sheet (12)



HP9144 Logie PCB Sheet (13)







hast(16)

04144-66519

HP9144 Logic PCB Sheet (16)









Sheet (19) 09144 - 66519 HP9144 Logic PCB





, Gu ;(Busy)

(Protect)

(Fault)

09144-66506

HP9144















HP9144 Prive Chassis Wiring



HP9144 Power

Harness













MP Mass Storage PSU PCB sheet () ETX-390D8M





MP Mass Storage PSU PCB Sheet (3) ETX-39008M





HP Mass Storage PSU PCB Sheet (4) ETX-390DBM



HP Mass Storage Unit Fan Panaflo FBH-08A 12M



Para