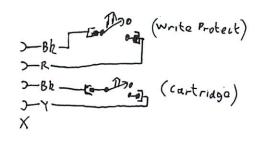

r

PSU Motor

4P9144















Mpg144









H-Bridge Transistic Array













HP9144 SBCont PCB Sheet 2











SB Cont PCB Sheet (7)





Sheet(9)



HP9144 SBCont PCB



09144-66515

HP9144 SBCont PCB Sheet (1)



HP9144 SBContPCB Sheet 12





SBCont PCB



PCB

0914

V199 ,00 -Wron

. \*

Wron

05

D7

U14d

-W-Prot

D6

0140

Write Enable



4 Read/Write PCB

Sheet (2)









Servo PCB





HP9144 Servo PCB Sheet (3)



A.s.



HP9144 Servo PCB Sheet 5











.



HP9144 Logie PCB Sheet (4)







HP9144 Logic PCB Sheet (7)











HP9144 Logic PCB Sheet (12)



HP9144 Logie PCB Sheet (13)







hast(16)

04144-66519

HP9144 Logic PCB Sheet (16)









Sheet (19) 09144 - 66519 HP9144 Logic PCB





, Gu ;(Busy)

(Protect)

(Fault)

09144-66506

HP9144















HP9144 Prive Chassis Wiring



HP9144 Power

Harness













MP Mass Storage PSU PCB sheet () ETX-390D8M





MP Mass Storage PSU PCB Sheet (3) ETX-39008M





HP Mass Storage PSU PCB Sheet (4) ETX-390DBM



HP Mass Storage Unit Fan Panaflo FBH-08A 12M



Paradlo FBP-08B12L