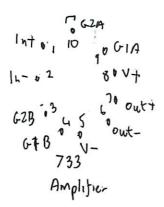

| ch5-0 -Aund              |
| RYWL-o o-Aund            |
| BOT - AGud               |
| EOT                      |
| 017th                    |
| Cartsw +12V              |
| WrProt -o 1-+12V         |
| 2 Data Cond              |
| SUW a cond               |
| SVRd Cond                |
| GNS - Gnd                |
| WZDatu — • AGnd<br>49 50 |
| controller -> Drive      |

| Protu-0     | 2 Proto          |
|-------------|------------------|
| Fullta -o   | a-Faulth         |
| 0           | 0-Busya          |
| Busyb -     | 0                |
| Unlsw -0    | 0                |
| +SV0        | - From Tape Sw   |
| Gnd 0<br>13 | e Totapesw<br>14 |

Front panel ⇒controller

\* <u>1</u>

1

-- 120 -- AGAU -- 4120 -- FVAL X -- GAU -- 450 -- 600 -- 600

PSU -> Controller

PSU Motor

4P9144















Mpg144









H-Bridge Transistic Array













HP9144 SBCont PCB Sheet 2











SB Cont PCB Sheet (7)





Sheet(9)



HP9144 SBCont PCB



09144-66515

HP9144 SBCont PCB Sheet (1)



HP9144 SBContPCB Sheet 12





SBCont PCB



PCB

0914

V199 ,00 -Wron

. \*

Wron

05

D7

U14d

-W-Prot

D6

0140

Write Enable



4 Read/Write PCB

Sheet (2)









Servo PCB





HP9144 Servo PCB Sheet (3)



A.s.



HP9144 Servo PCB Sheet 5











.



HP9144 Logie PCB Sheet (4)







HP9144 Logic PCB Sheet (7)











HP9144 Logic PCB Sheet (12)



HP9144 Logie PCB Sheet (13)







hast(16)

04144-66519

HP9144 Logic PCB Sheet (16)









Sheet (19) 09144 - 66519 HP9144 Logic PCB





, Gu ;(Busy)

(Protect)

(Fault)

09144-66506

HP9144















HP9144 Prive