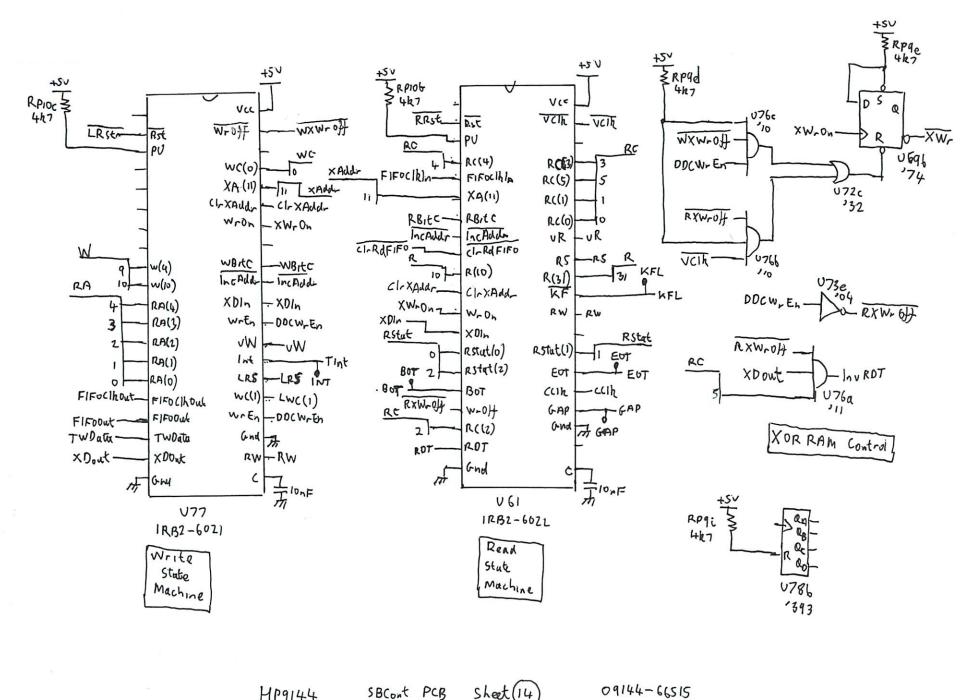

H-Bridge Transistic Array

HP9144 SBCont PCB Sheet 2

SB Cont PCB Sheet (7)

Sheet(9)

HP9144 SBCont PCB

09144-66515

HP9144 SBCont PCB Sheet (1)

HP9144 SBContPCB Sheet 12