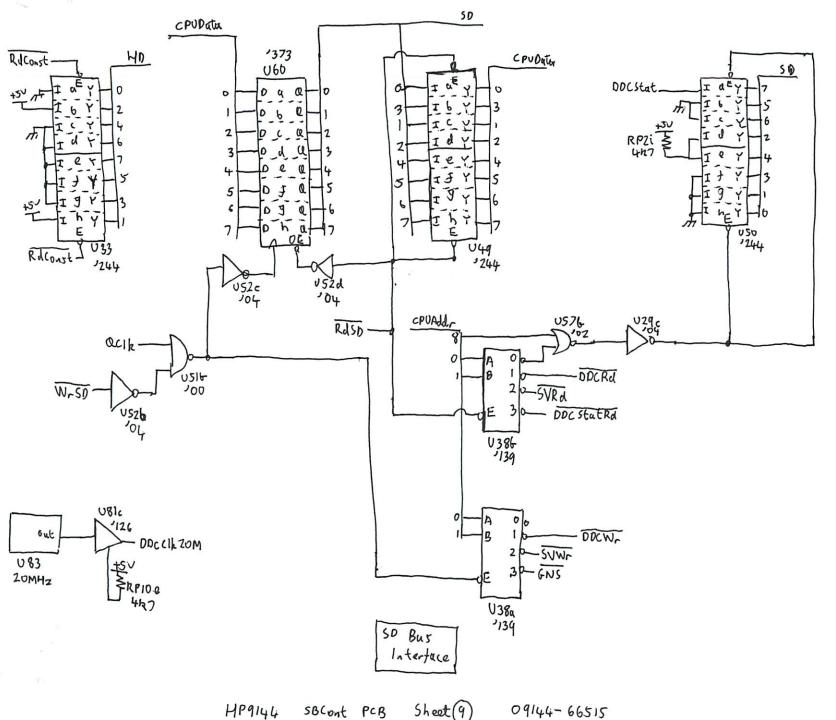

H-Bridge Transistic Array

HP9144 SBCont PCB Sheet 2

SB Cont PCB Sheet (7)

Sheet(9)

HP9144 SBCont PCB

09144-66515

HP9144 SBCont PCB Sheet (1)

HP9144 SBContPCB Sheet 12