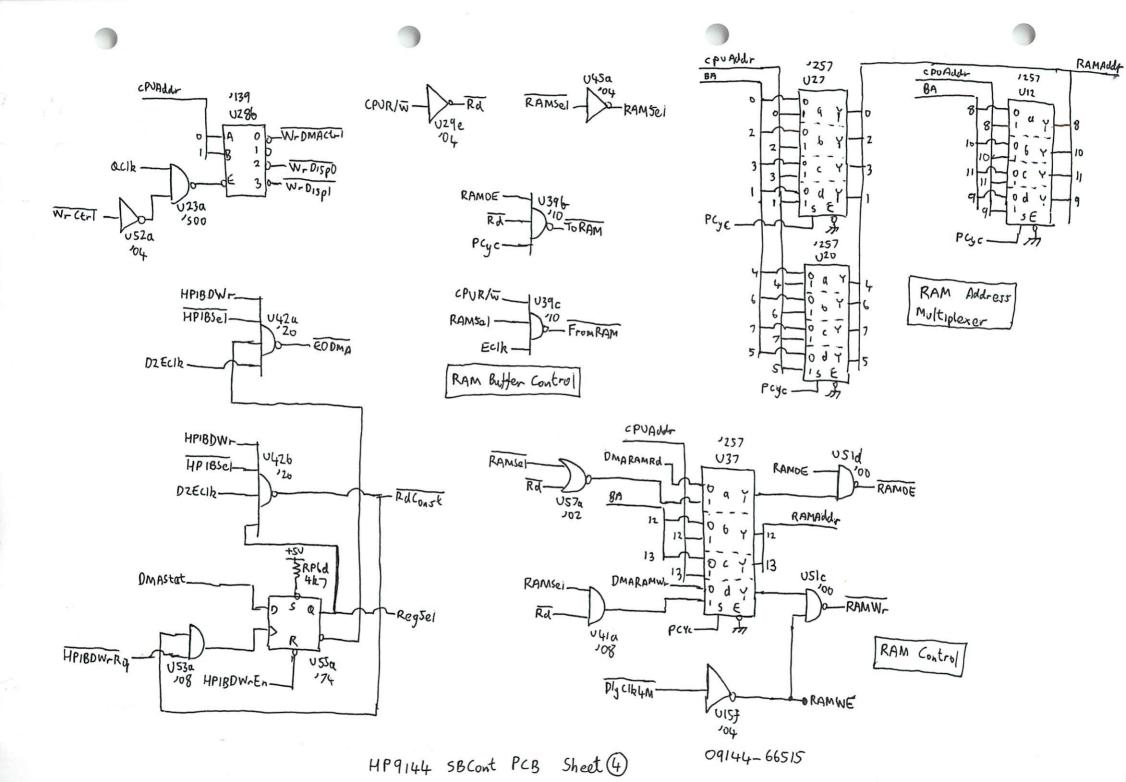

H-Bridge Transistic Array

HP9144 SBCont PCB Sheet 2

SB Cont PCB Sheet (7)

Sheet(9)

HP9144 SBCont PCB

09144-66515

HP9144 SBCont PCB Sheet (1)

HP9144 SBContPCB Sheet 12