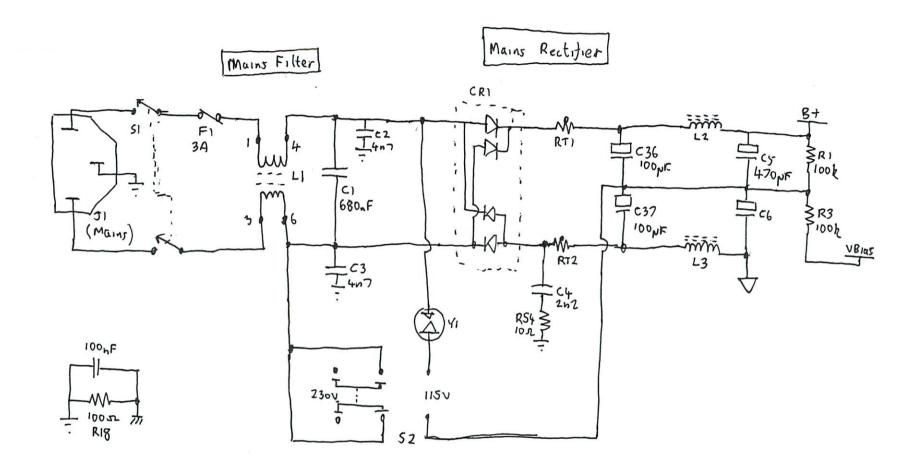

HP9144

HP9144 Prive Chassis Wiring

HP9144 Power

Harness

MP Mass Storage PSU PCB sheet () ETX-390D8M

MP Mass Storage PSU PCB Sheet (3) ETX-39008M

HP Mass Storage PSU PCB Sheet (4) ETX-390DBM

HP Mass Storage Unit Fan Panaflo FBH-08A 12M